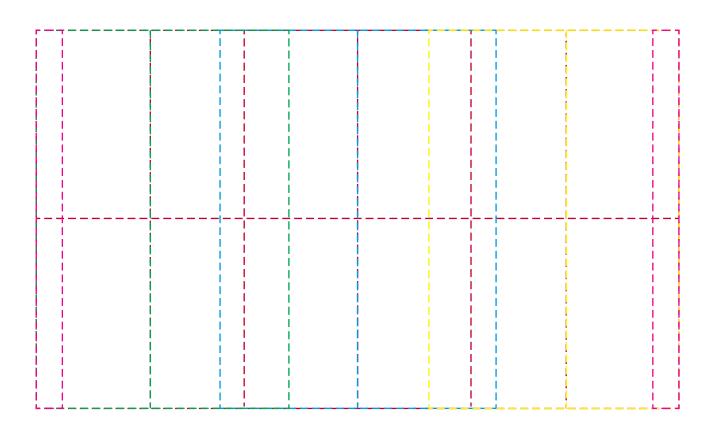

## YOUR VISUAL PROOF (2 of 2)

Visual scale 100%.

Order Reference

Date created

xxxxxx xx/xx/xx

Created by

Print area

Logo size

170 x 100 mm

Branding Spot Colour (2 col. max.)

xx x xxmm