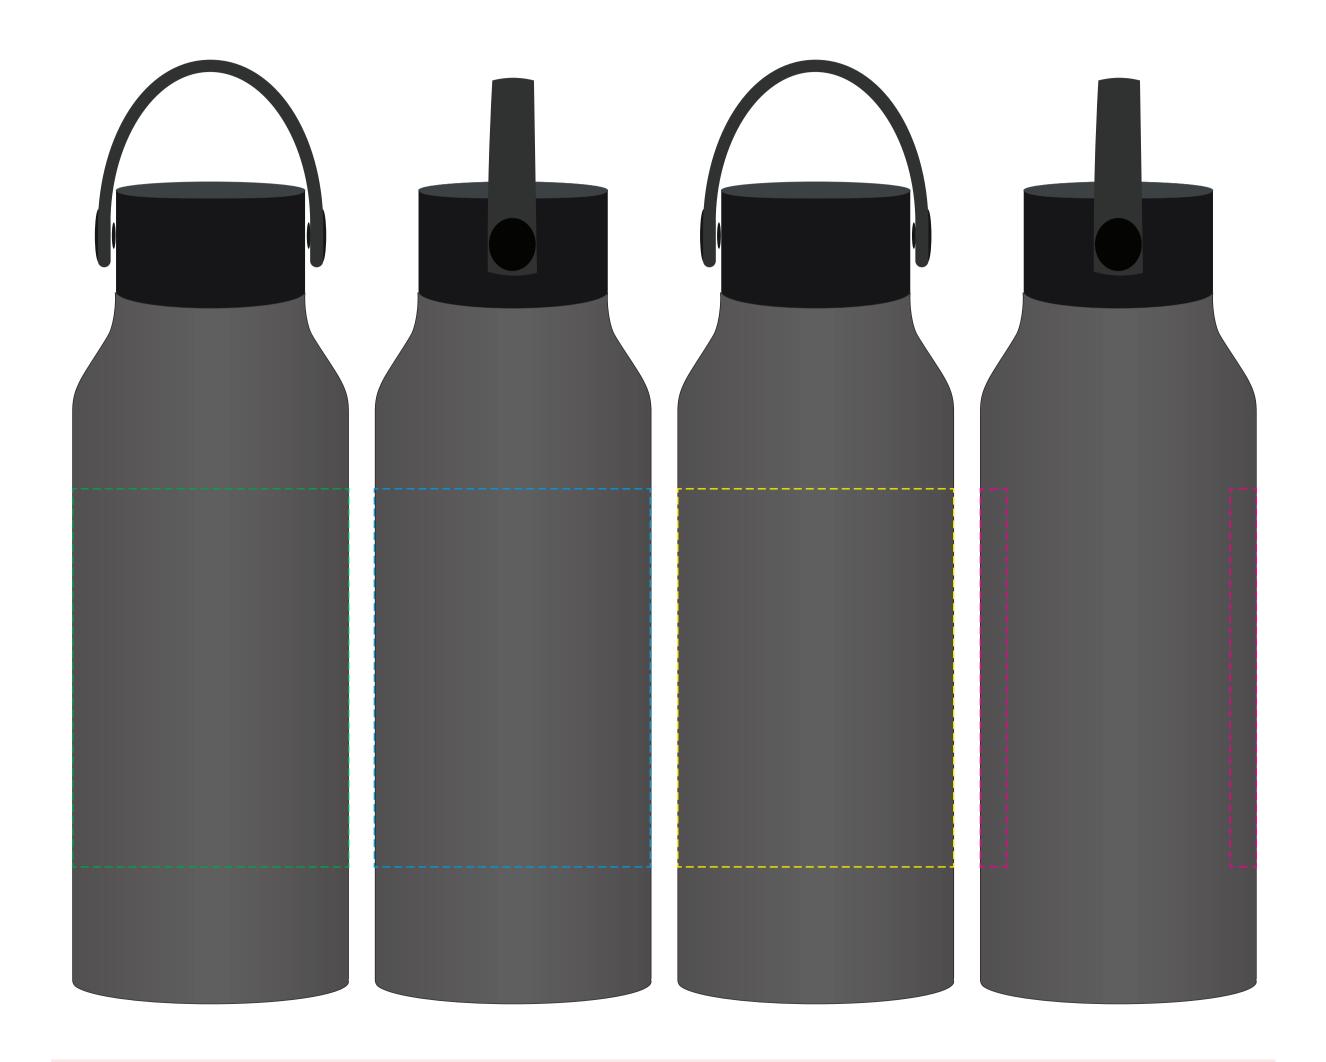

## YOUR VISUAL PROOF (1 of 2)

Visual purposes only. Please see page 2 for actual artwork size.

Order Reference xxxxxx

Date created xx/xx/xx

Created by

Product 226243 Colour Black

Branding Spot Colour (2 col. max.)

XX

## PANTONE® Colours

PANTONE® PANTONE® XXXC