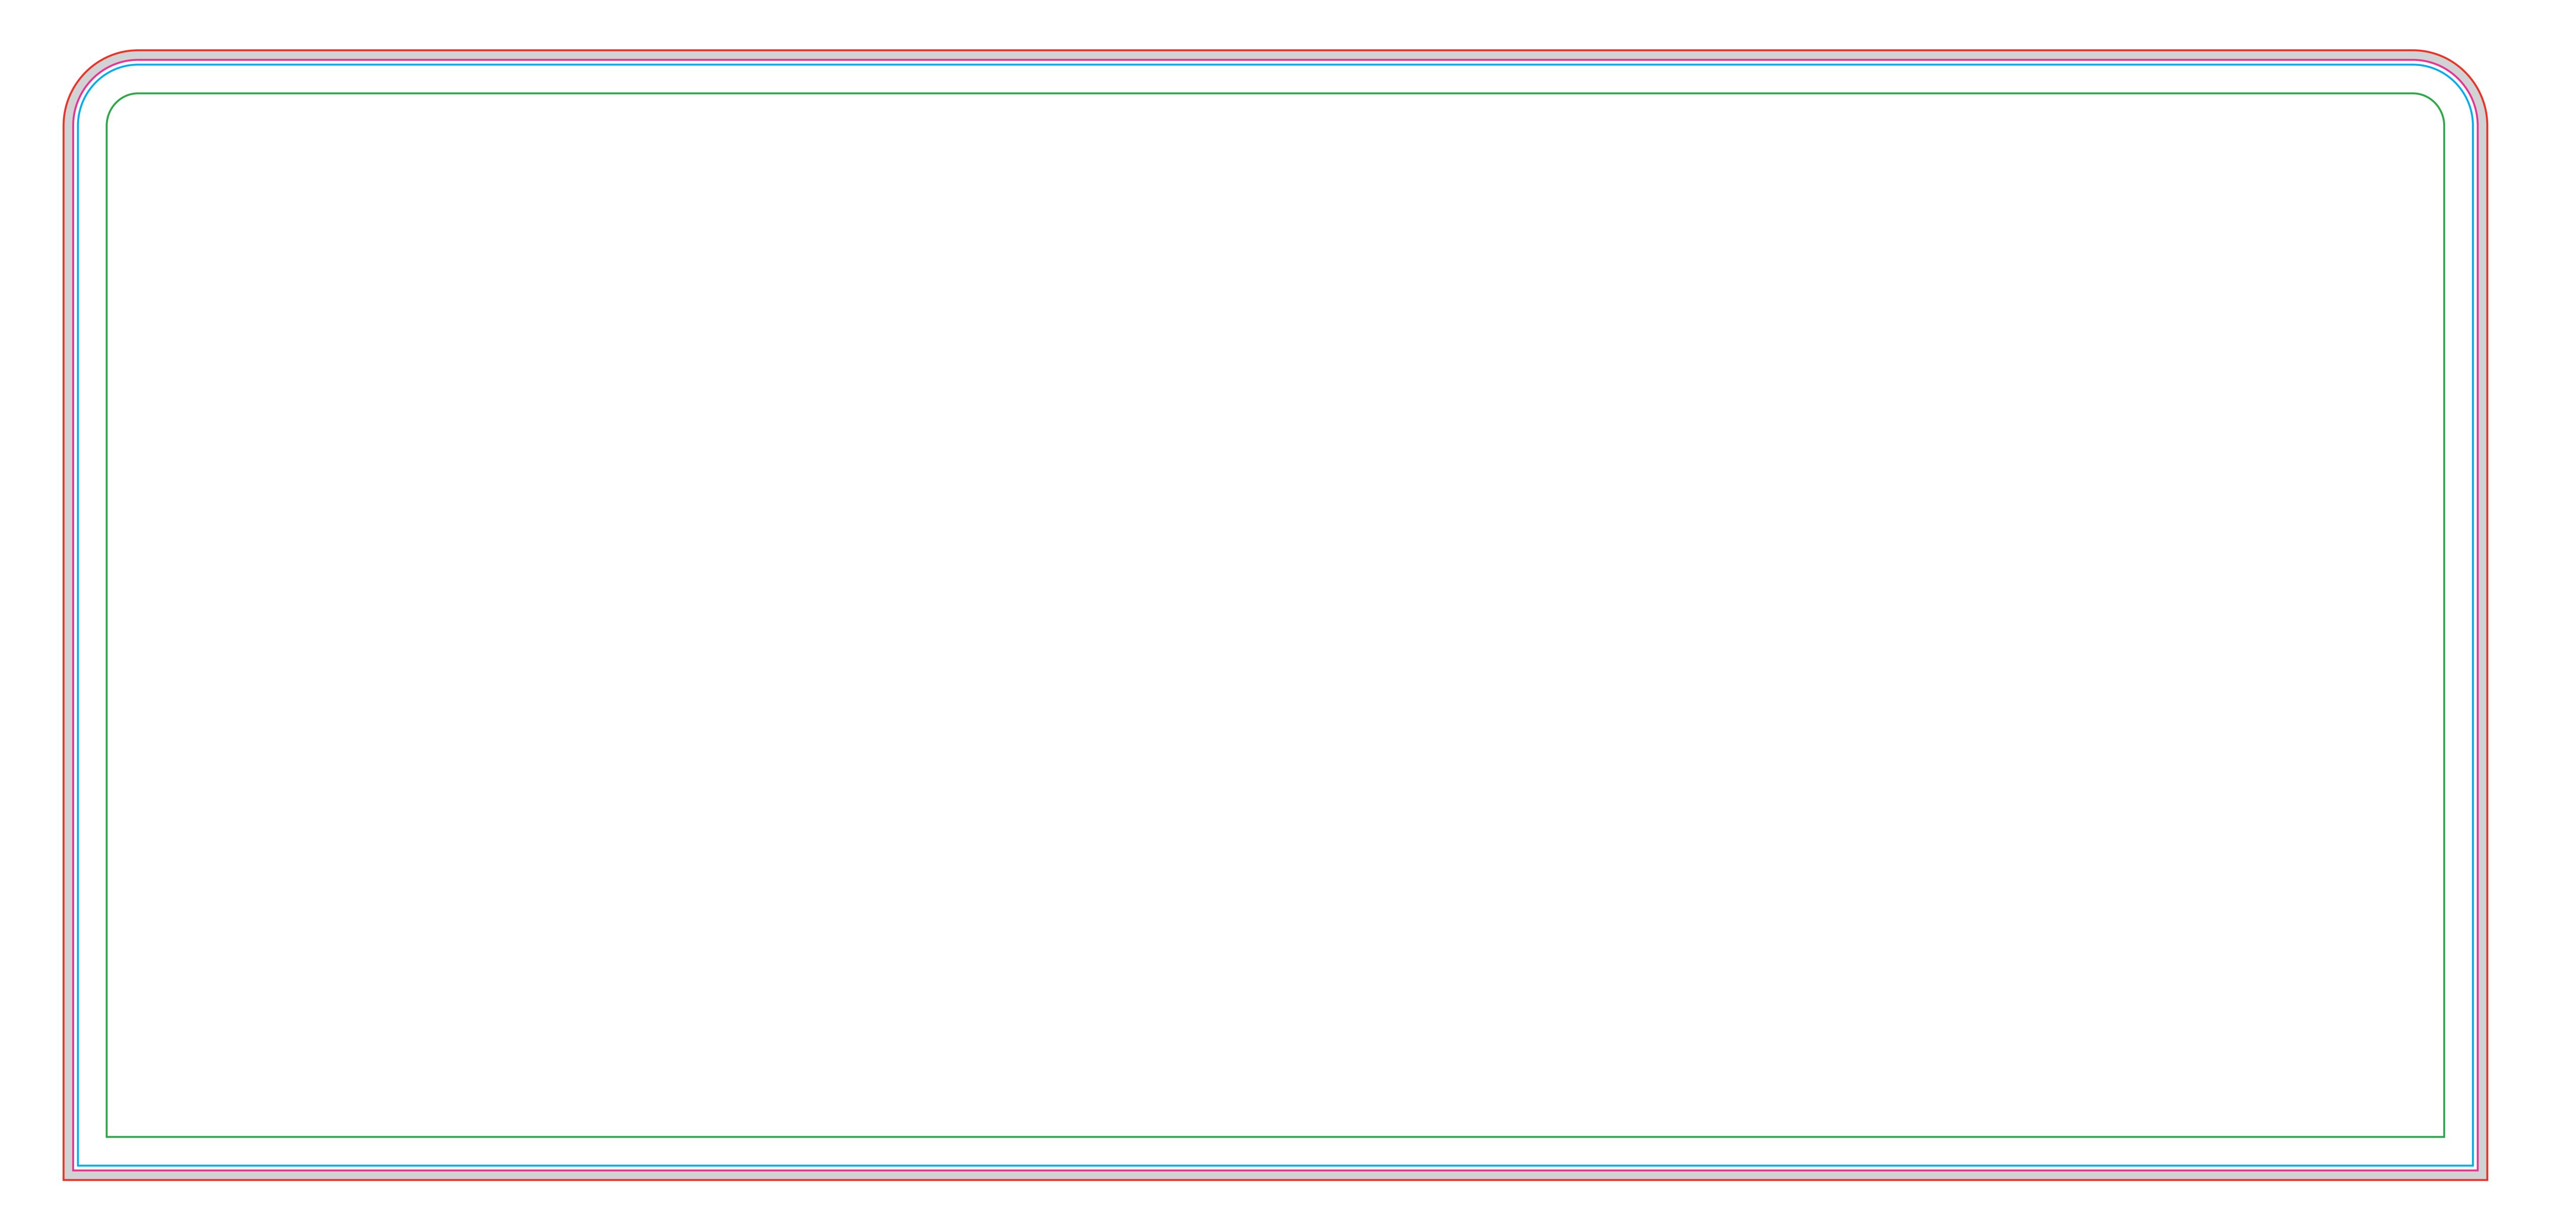

## YOUR VISUAL PROOF

- Artwork Size = 506 x 236cm
  Bleed Boundary = 506 x 236cm
  Cut Contour = 502 x 232cm
- Approx Edge of Product = 500 x 230cm
  Text Limit = 488 x 217cm

FRONT

## BACK

Order Reference xxxxxx Date created xx/xx/xx Created by xx

Product Colour Branding

226268 White Full colour

Artwork Advisories

It is the customer's responsibility to ensure that the proof is correct in all areas. Please be sure to double-check spelling, grammar, layout and design before approving artwork. Due to the variation in monitor colours and adjustments, PDF proofs may not provide an accurate colour representation of the final product & printed work. Once artwork is approved, your order will be processed based on the above unless any amendments are made. All orders are subject to our terms and conditions.