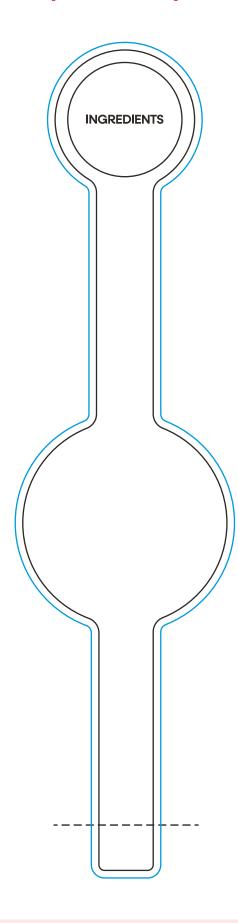

## YOUR VISUAL PROOF (2 of 2)

BleedProduct SizeOverlap

Visual scale 100%.

Order Reference
Date created
Created by

xxxxxx xx/xx/xx

XX

Print area

54 x 217mm

Logo size

xx x xxmm

Branding

Full Colour