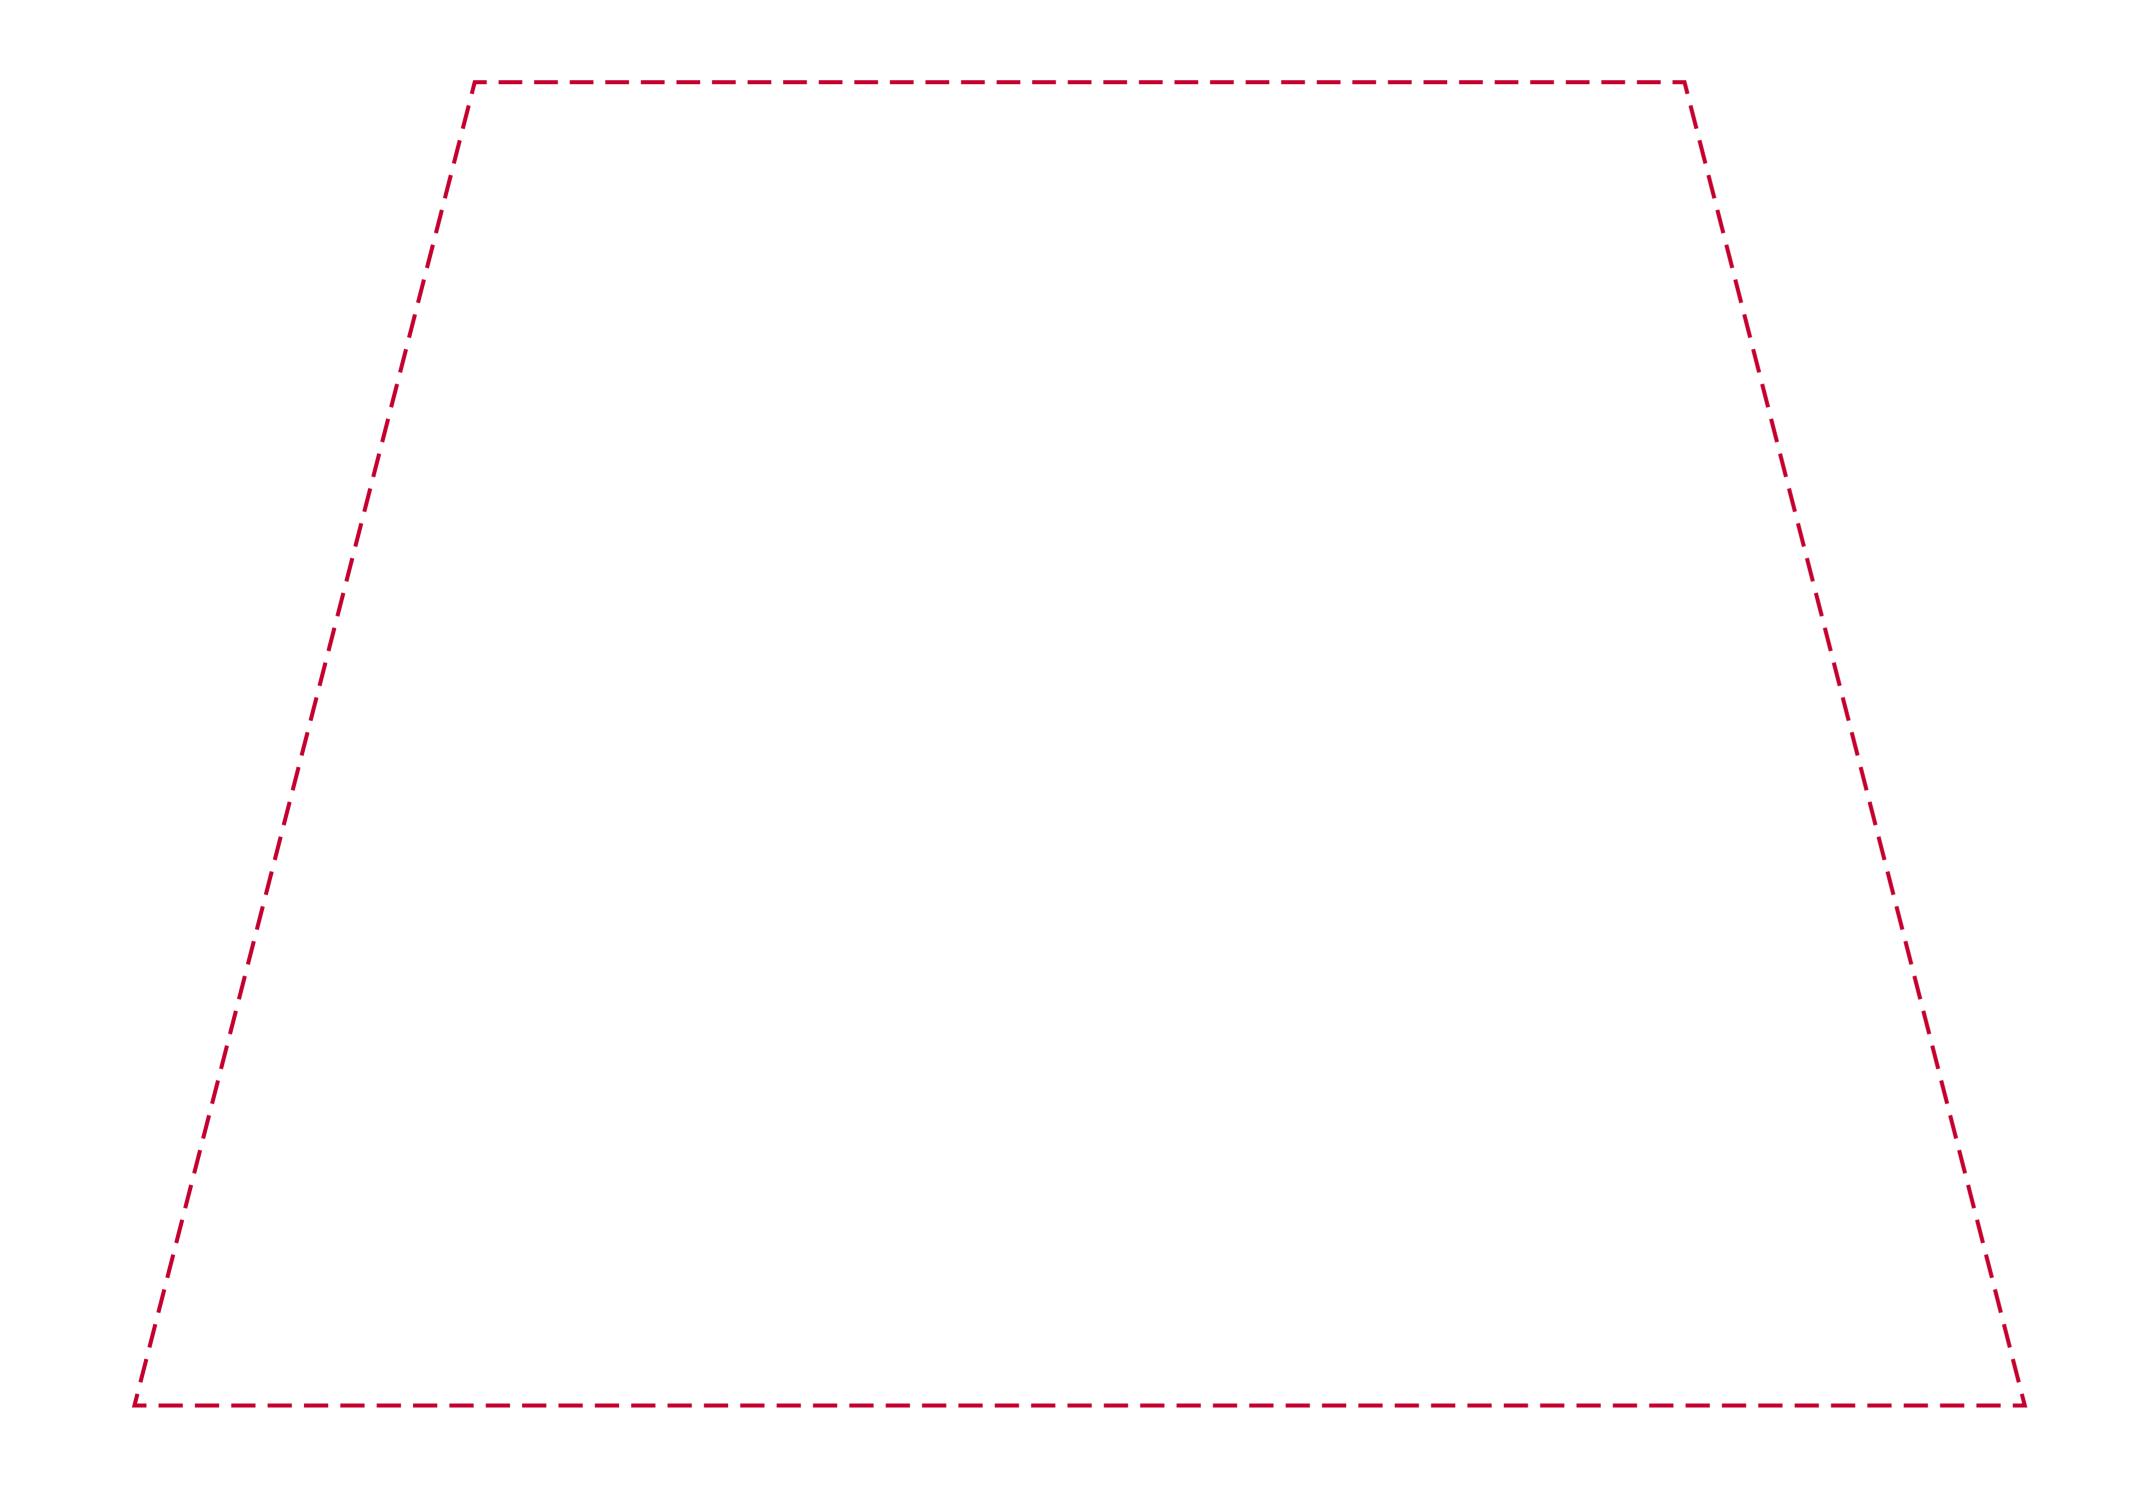

## YOUR VISUAL PROOF (2 of 2)

Visual scale 100%.

Order Reference Date created Created by

xxxxxx xx/xx/xx xx

Print area Logo size Branding

500 x 350 (into 320) mm xx x xxmm Spot Colour (1 col. max)