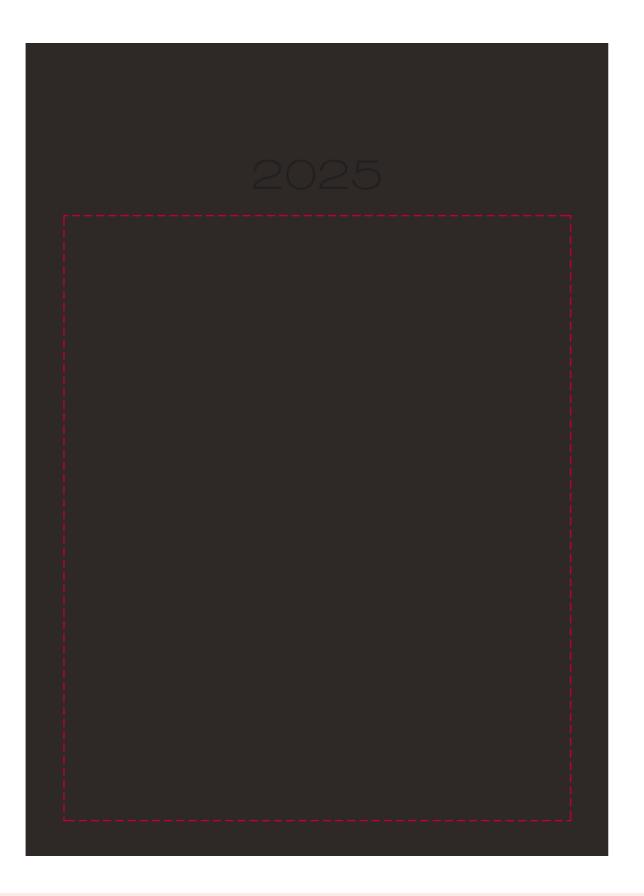

## YOUR VISUAL PROOF

Scale 100% Print area 134 x 160 mm Logo size xx x xx mm

| Order Reference | xxxxxx   |
|-----------------|----------|
| Date created    | xx/xx/xx |
| Created by      | XX       |

| Product  |
|----------|
| Colour   |
| Branding |

226277 Black Spot Colour / Full Colour