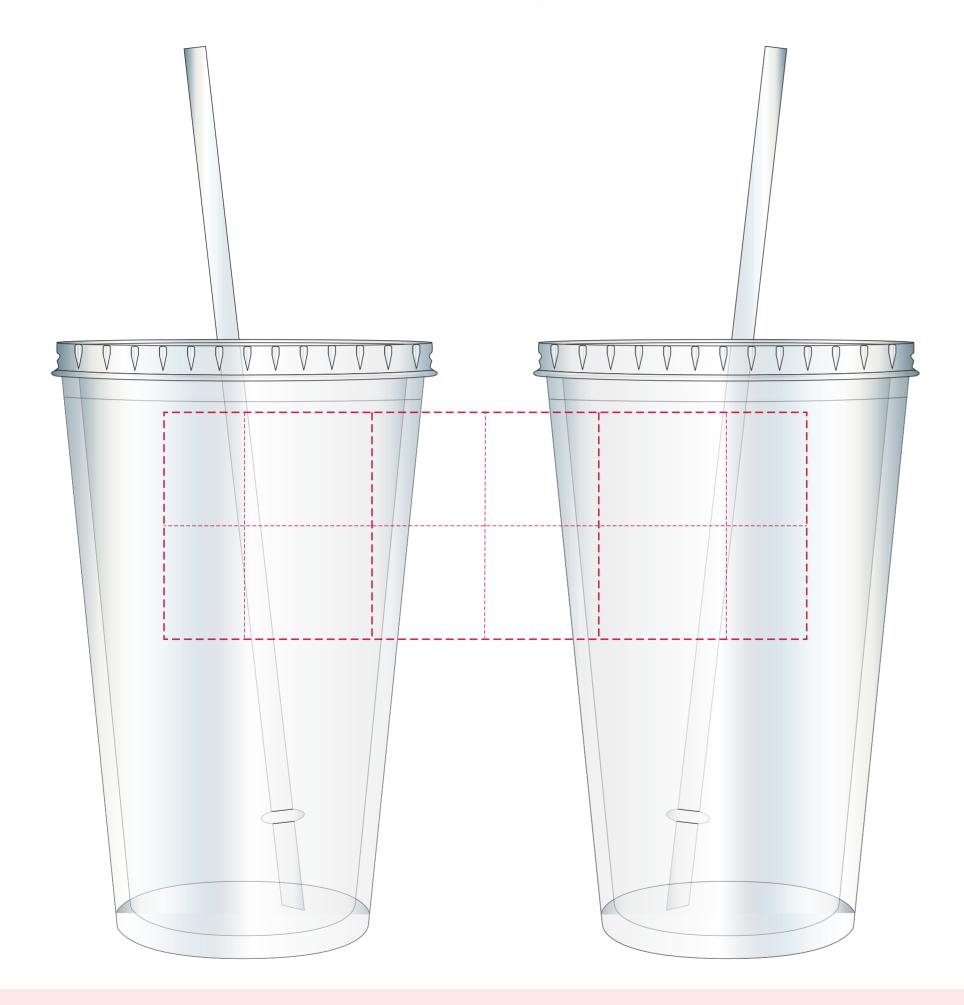

## YOUR VISUAL PROOF (1 of 2)

For Visual Purposes Only Please see page 2 for actual artwork size.

Order Reference xxxxxx

Date created xx/xx/xx

Created by xx

Product 226279

Colour Transparent

Branding Spot Colour (1 col max.)

## PANTONE® Colour

PANTONE® XXXC

## **Artwork Advisories**

This template is not to scale and is to be used as a guide for print size & positioning only.

It is the customer's responsibility to ensure that the proof is correct in all areas. Please be sure to double-check spelling, grammar, layout and design before approving artwork. Due to the variation in monitor colours and adjustments, PDF proofs may not provide an accurate colour representation of the final product & printed work. Once artwork is approved, your order will be processed based on the above unless any amendments are made. All orders are subject to our terms and conditions.

Please email all approvals/amends to your order processor.