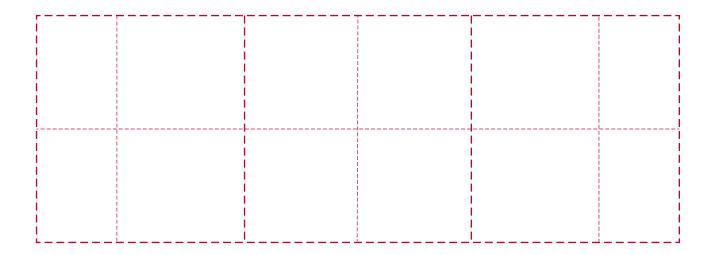

## YOUR VISUAL PROOF (2 of 2)

Visual Scale 100%

Order Reference
Date created
Created by

xxxxxx xx/xx/xx

ХX

Print area

xx x xx mm

Logo size Branding 170 x 60 mm

Spot Colour (1 col max.)