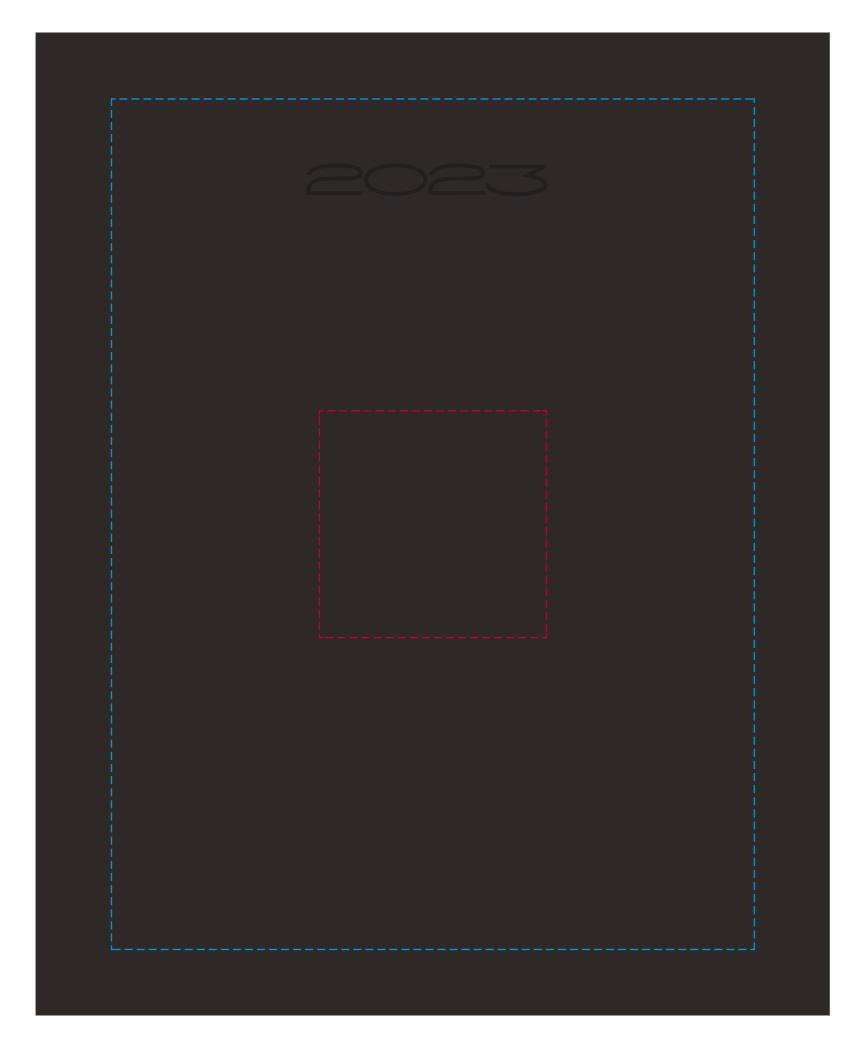

## YOUR VISUAL PROOF

Print area

Print area can go anywhere within this boundary

Scale 100% Print area 60 x 60 mm Logo size xx x xx mm

Order Reference xxxxxx

Date created xx/xx/xx

Created by XX

Product 226280 Colour Black

Branding Debossed / Foil Blocked