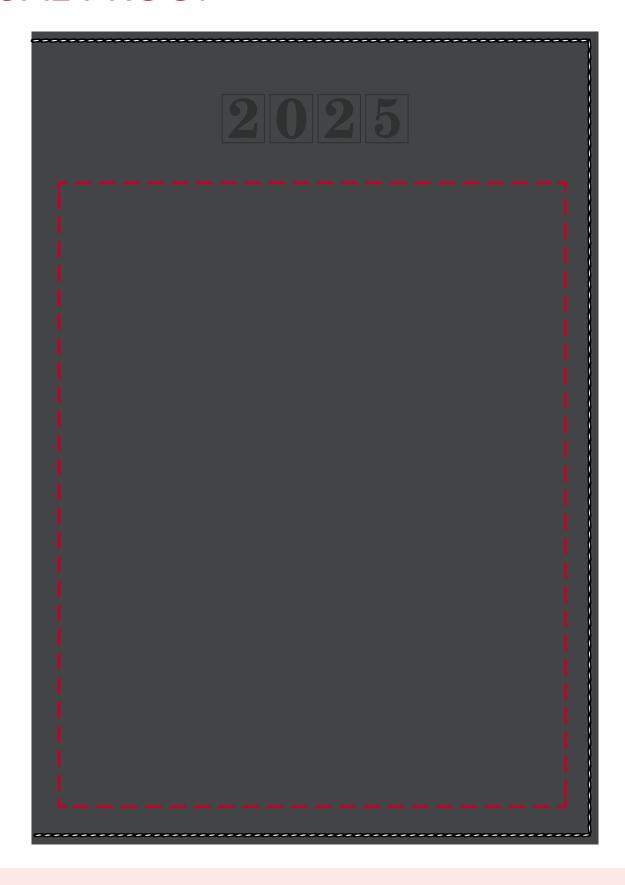

## YOUR VISUAL PROOF

**Scale** 100%

**Print area** 134 x 165 mm

**Logo size** xx x xx mm

Order Reference xxxxxx

Date created xx/xx/xx

Created by xx

Product 226291

Colour Black

**Branding** Spot Colour / Full Colour