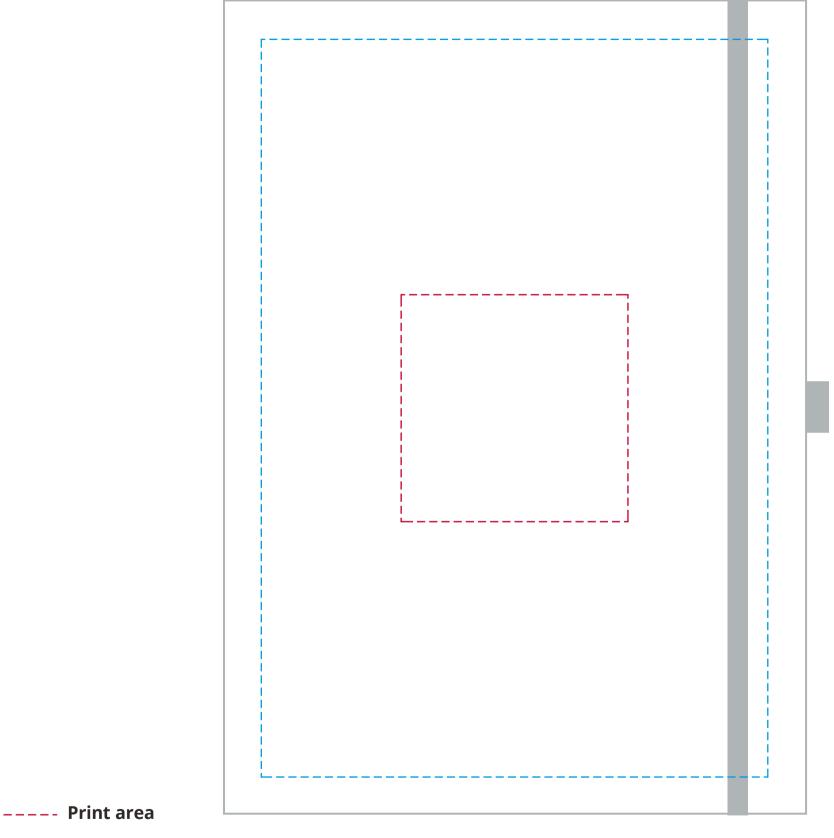

## YOUR VISUAL PROOF

----- Print area can go anywhere within this boundary

Scale 100% Print area 60 x 60 mm Logo size xx x xx mm

| Order Reference | xxxxxx   |
|-----------------|----------|
| Date created    | xx/xx/xx |
| Created by      | xx       |