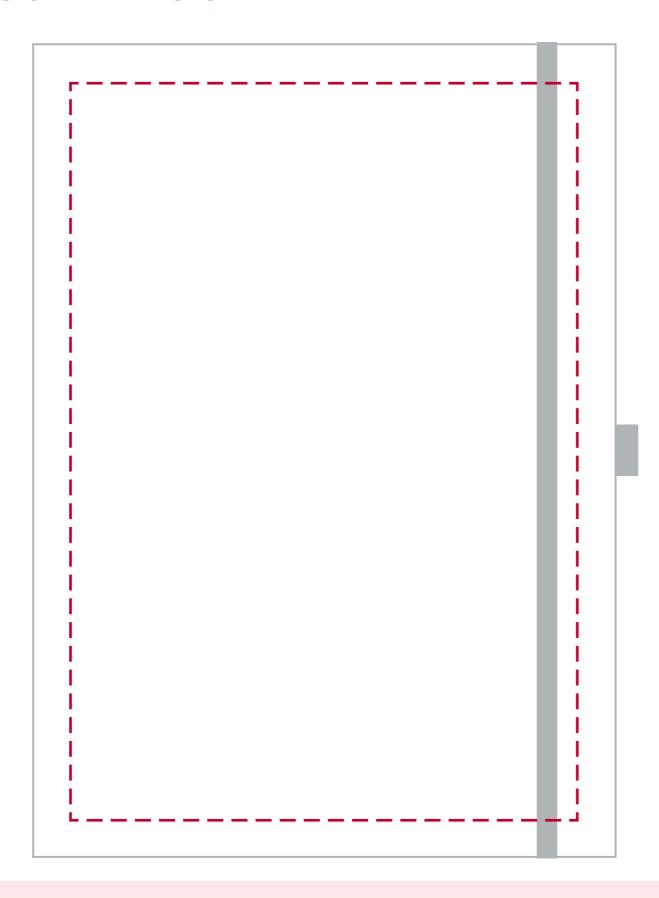

## YOUR VISUAL PROOF

Scale 100% Print area 134 x 195 mm Logo size xx x xx mm

Order Reference xxxxxx

Date created xx/xx/xx

Created by xx

Product **226294** 

Colour White

Branding Spot Colour / Full Colour