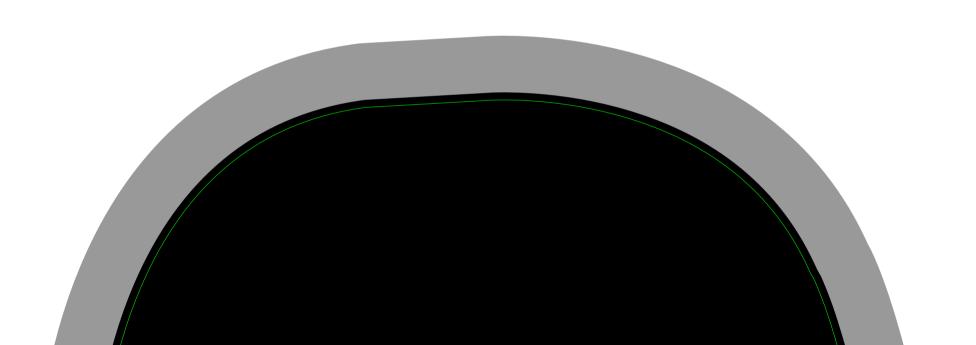

## **INSTRUCTIONS**

Your artwork should fill the entire artboard, the black area is the main print area..

Anything in the grey area is bleed and some areas will run into the hardware.

Please keep important elements inside the green line