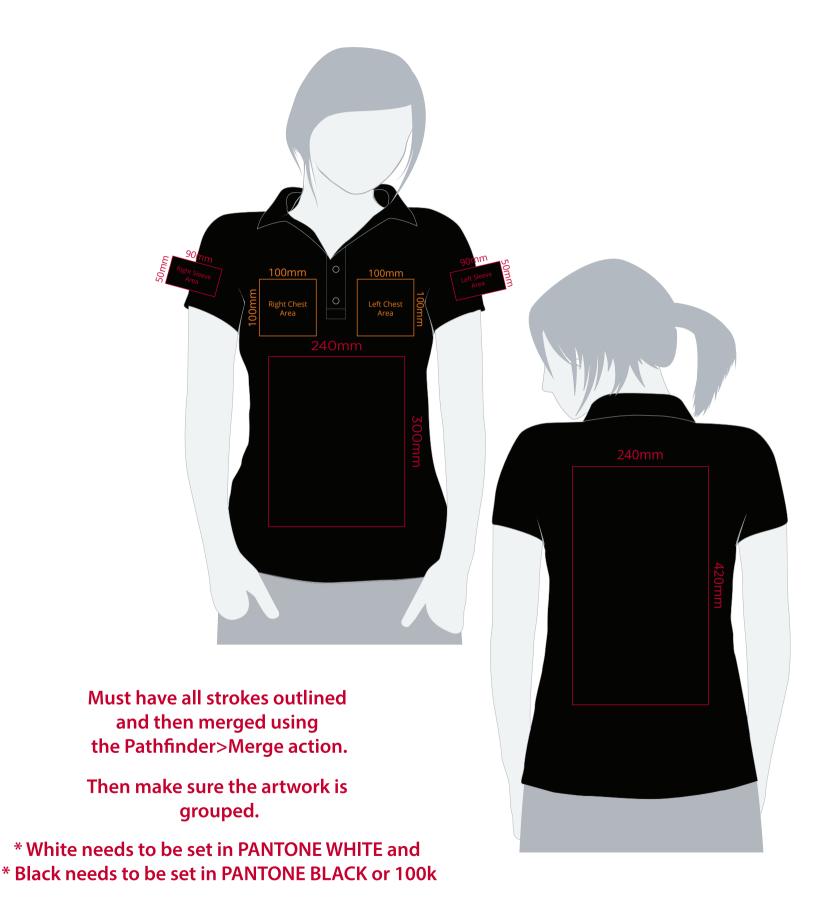

## YOUR VISUAL PROOF (1 of 2)

For Visual Purposes Only Please see page 2 for actual artwork size.

Order Reference xxxxxx

Date created xx/xx/xx

Created by xx

Product 226330
Colour xxxxxx

Branding Spot Colour

## **Artwork Advisories**

This template is not to scale and is to be used as a guide for print size & positioning only.

On coloured shirts a layer of white is printed underneath the artwork to ensure the colour of the bag doesn't affect the print.

It is the customer's responsibility to ensure that the proof is correct in all areas. Please be sure to double-check spelling, grammar, layout and design before approving artwork. Due to the variation in monitor colours and adjustments, PDF proofs may not provide an accurate colour representation of the final product & printed work. Once artwork is approved, your order will be processed based on the above unless any amendments are made. All orders are subject to our terms and conditions.