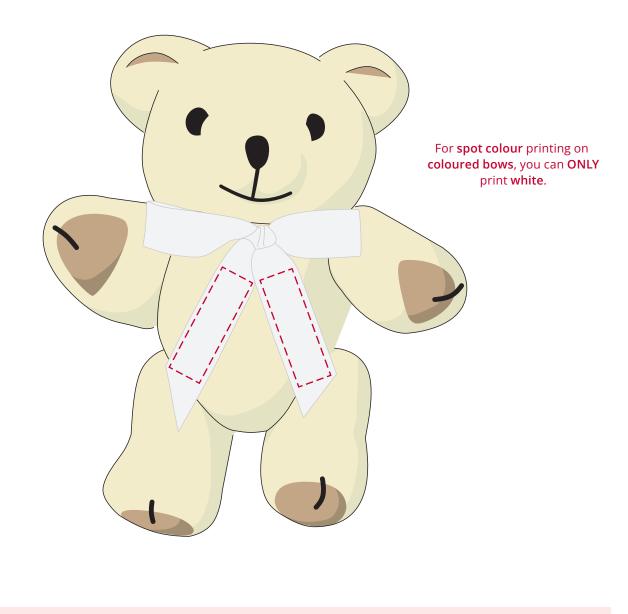

## YOUR VISUAL PROOF (1 of 2)

**For Visual Purposes Only** Please see page 2 for actual artwork size.

Order ReferencexxxxxDate createdxx/xx/xxCreated byxx

Product Colour Branding

226334 Cream / White Spot Colour (1 col. max)

## YOUR VISUAL PROOF (2 of 2)

Order ReferencexxxxxDate createdxx/xx/xxCreated byxx

| Print area | 30 x 9 mm                |
|------------|--------------------------|
| Logo size  | xx x xx mm               |
| Branding   | Spot Colour (1 col. max) |