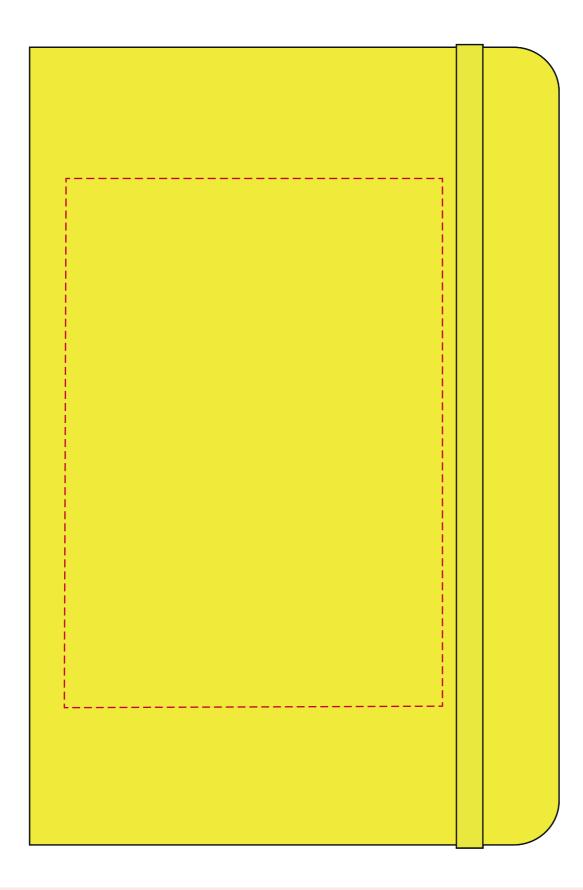

## YOUR VISUAL PROOF

Order Reference xxxxxx

Date created xx/xx/xx

Created by xx

**Product** 226342

**Colour** Neon Yellow

**Branding** Spot Colour / Full Colour