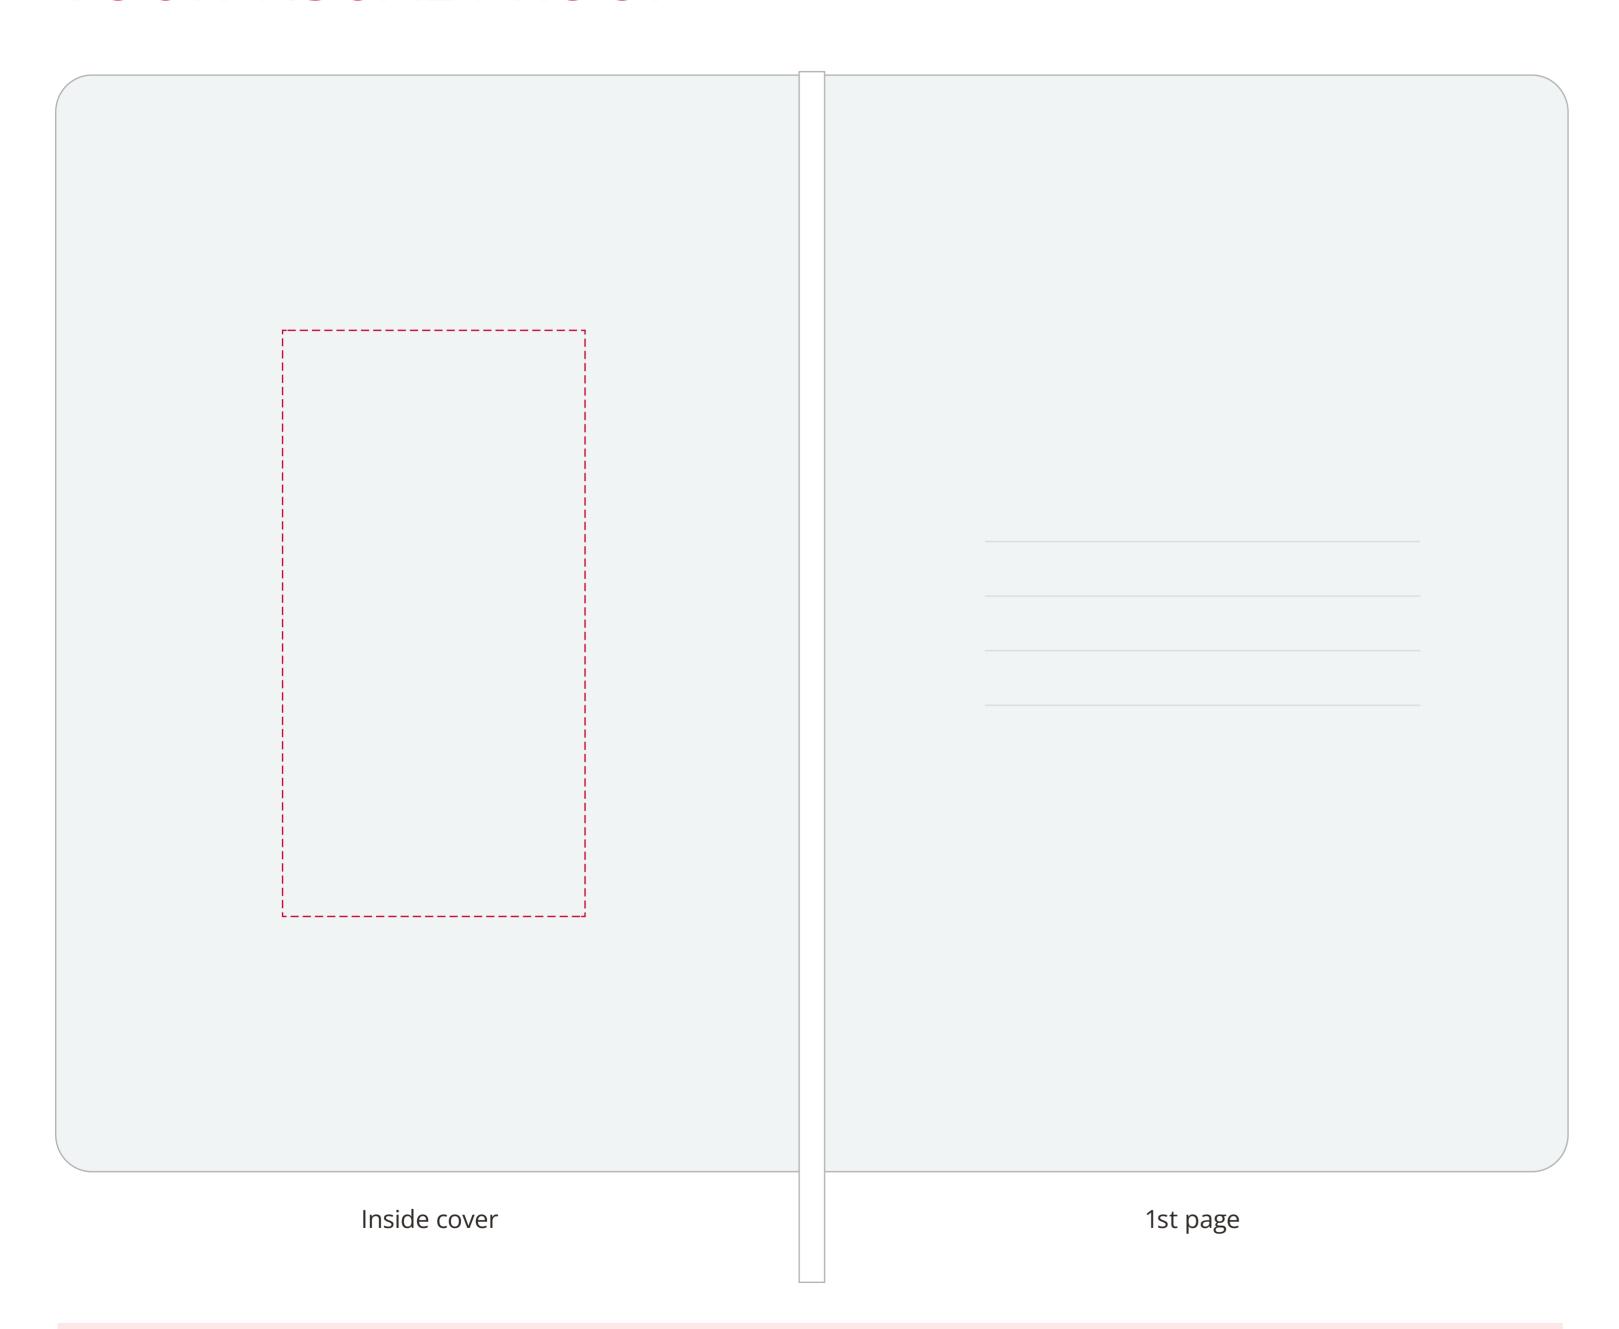

## YOUR VISUAL PROOF

Scale **100%** 

Print area 80 x 155 mm

Logo size

xx x xx mm

Product **226344** 

Branding Spot Colour (1 col max.)

White

PANTONE® Colours

PANTONE® XXXu

Colour

Artwork Advisories

It is the customer's responsibility to ensure that the proof is correct in all areas. Please be sure to double-check spelling, grammar, layout and design before approving artwork. Due to the variation in monitor colours and adjustments, PDF proofs may not provide an accurate colour representation of the final product & printed work. Once artwork is approved, your order will be processed based on the above unless any amendments are made. All orders are subject to our terms and conditions.