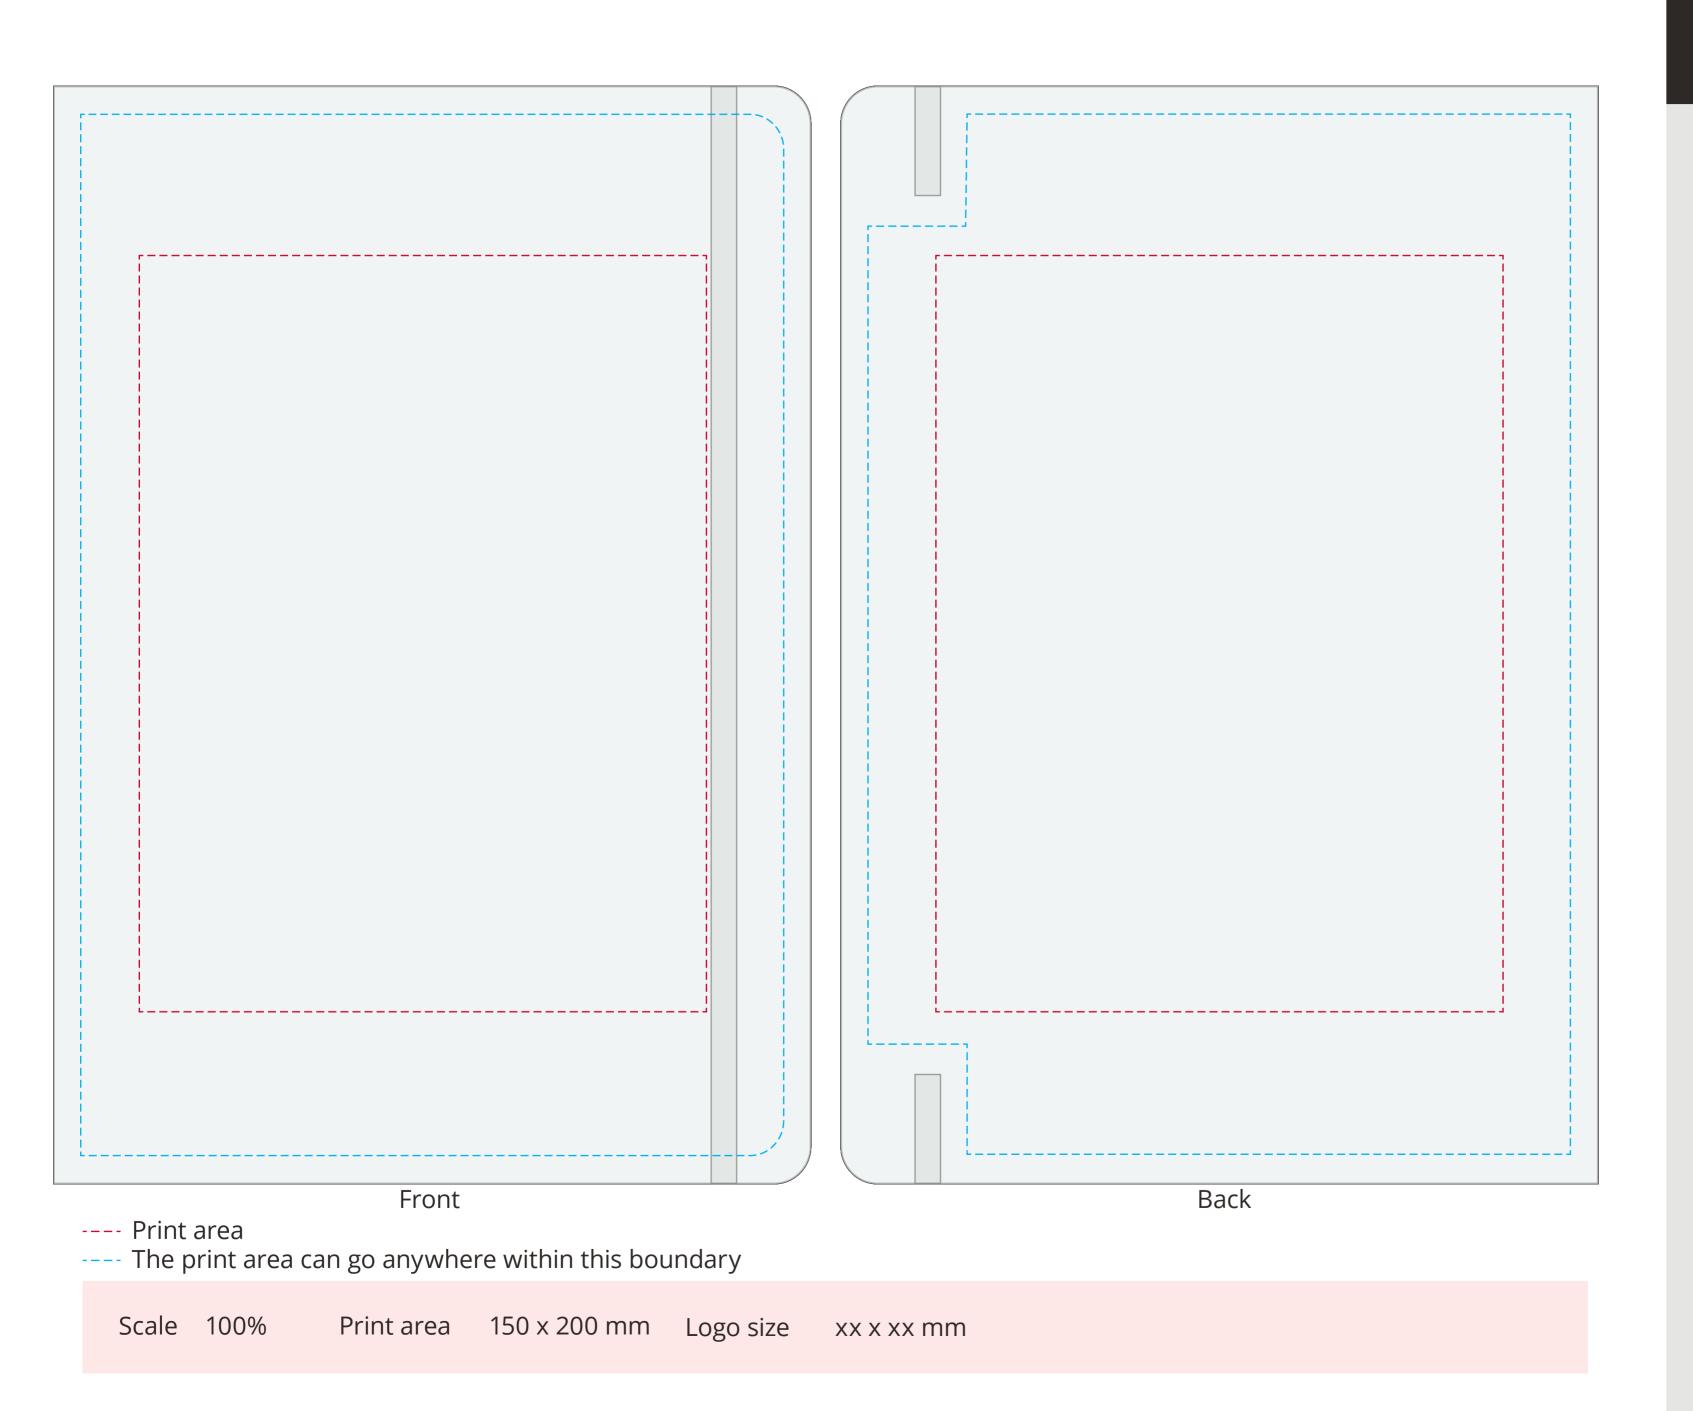

## YOUR VISUAL PROOF

Order Reference xxxxxx

Date created xx/xx/xx

Created by xx

Product 226344
Colour White

Branding Spot Colour

PANTONE® Colours

**Artwork Advisories** 