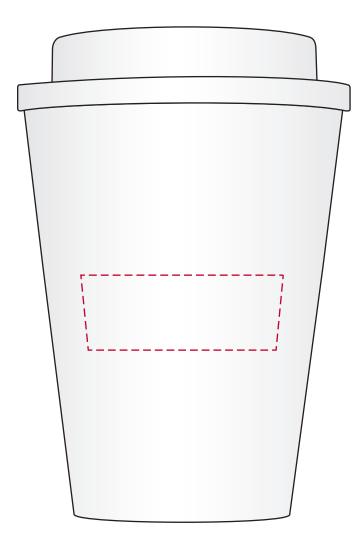

## YOUR VISUAL PROOF (1 of 2)

Order Reference xxxxxx

Date created xx/xx/xx

Created by xx

Product 226352 Colour White

Branding Spot Colour

## YOUR VISUAL PROOF (2 of 2)

Scale 100%

Order Reference
Date created
Created by

xxxxxx xx/xx/xx

XX

Print Area 60 x 20 mm
Logo Size xx x xx mm
Branding Spot Colour