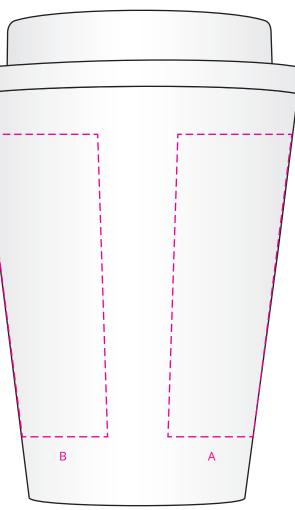

## YOUR VISUAL PROOF (2 of 2)

Order ReferencexxxxxDate createdxx/xx/xxCreated byxx

| Print area | 210 x 80 mm |
|------------|-------------|
| Logo size  | xx x xx mm  |
| Branding   | Spot Colour |

| [      |          | <br> |      |      | <br> |   |  |
|--------|----------|------|------|------|------|---|--|
| 1      |          |      |      |      |      |   |  |
|        |          |      |      |      |      |   |  |
|        |          |      |      |      |      |   |  |
|        |          |      |      |      |      |   |  |
| i<br>i |          |      |      |      |      |   |  |
| [      |          |      |      |      |      |   |  |
| <br>   |          |      |      |      |      |   |  |
|        |          |      |      |      |      |   |  |
|        |          |      |      |      |      |   |  |
|        |          |      |      |      |      |   |  |
| i      | <u> </u> |      | <br> | <br> | <br> |   |  |
|        | А        |      |      |      |      | В |  |