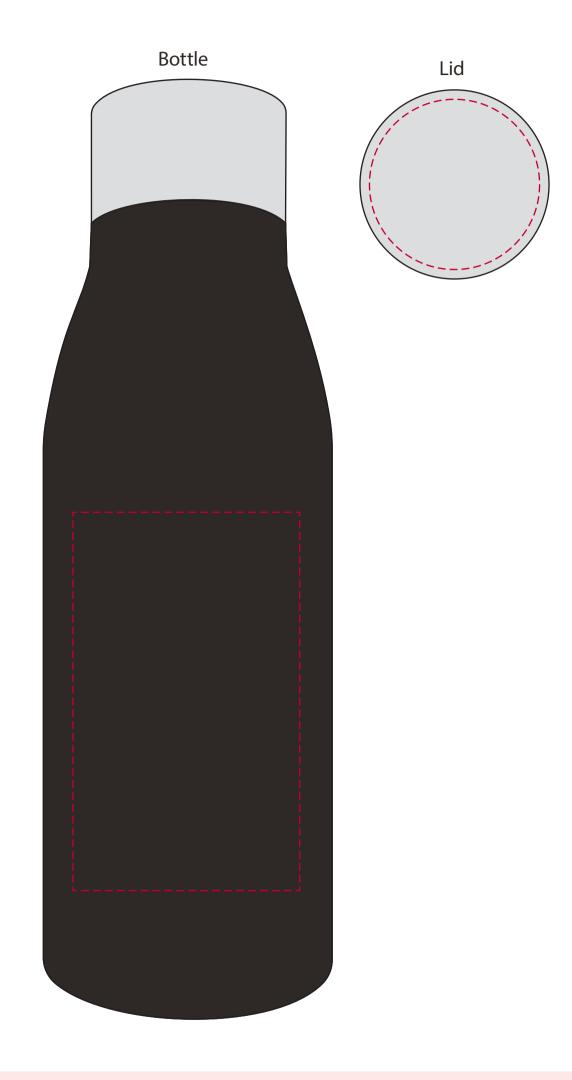

## YOUR VISUAL PROOF

Order Reference xxxxxx

Date created xx/xx/xx

Created by xx

Product 226354

Bottle Colour Black

Lid Colour Silver

Bottle Branding Laser Engraved
Lid Branding Laser Engraved