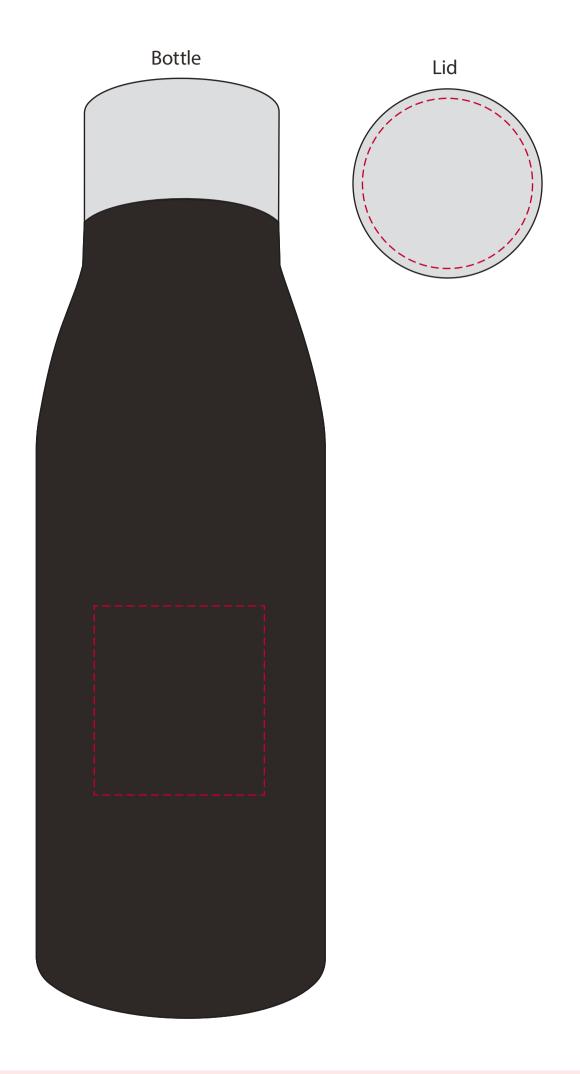

## YOUR VISUAL PROOF

Scale 100%

Print area

45 x 50 mm

Lid Print Area

45mm Dia.

Logo size

XX X XXMM

Order Reference xxxxxx

Date created xx/xx/xx

Created by xx

Product 226354

Bottle Colour Black

Lid Colour Silver

Bottle Branding Spot Colour

Lid Branding Laser Engraved