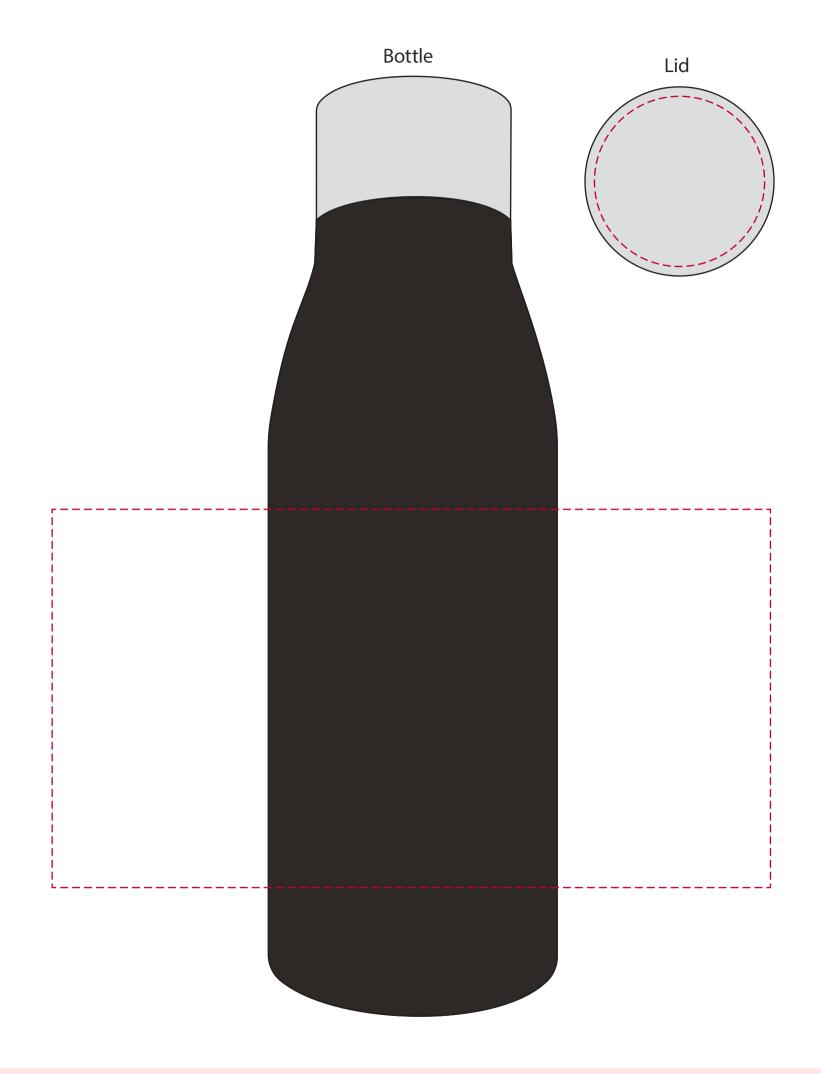

## YOUR VISUAL PROOF (1 of 2)

190 x 100 mm Lid Print Area

45mm Dia.

Logo size

XX X XXMM

Scale 100%

Print area

Order Reference xxxxxx

Date created xx/xx/xx

Created by xx

Product 226354
Bottle Colour Black

Bottle Branding Spot Colour (1 col. max)

Silver

Lid Branding Laser Engraved

PANTONE® Colours

Lid Colour