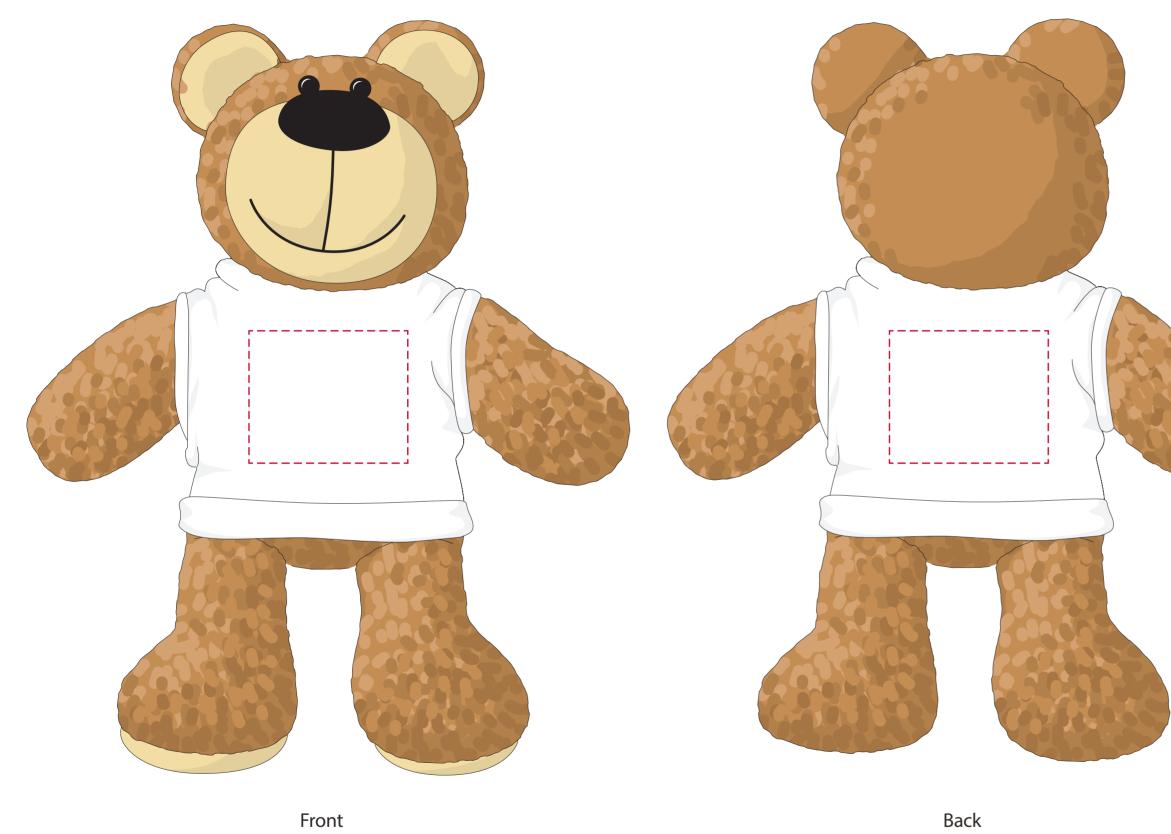

## YOUR VISUAL PROOF

| Order Reference | xxxxxx   |
|-----------------|----------|
| Date created    | xx/xx/xx |
| Created by      | xx       |

| Product  |  |
|----------|--|
| Colour   |  |
| Branding |  |

226355 White / Brown Spot Colour (1 col. max) / Full Colour (Transfer)

**PANTONE®** Colour

pantone® XXXC

## **Artwork Advisories**

Template is to be used as a guide for visual purposes only.

Batches vary, and even within a batch, please be aware these are hand stitched and will all be slightly different.

Every effort is made to ensure print positioning is the same for every product, but variations do happen.