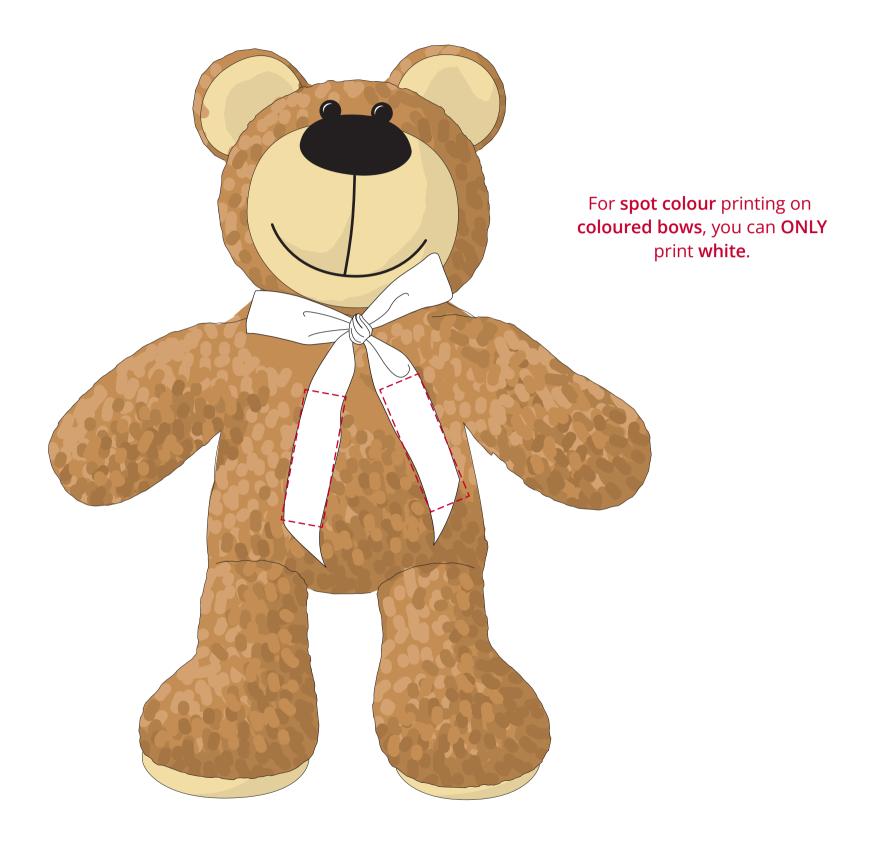

## YOUR VISUAL PROOF (1 of 2)

For Visual Purposes Only

Please see page 2 for actual artwork size.

Order Reference XXXXXX Date created

xx/xx/xx

Created by

XX

Product

226357

Ribbon Colour

Brown / White

Branding

Spot Colour (1 col. max)

PANTONE® Colour

PANTONE® XXXc

## **Artwork Advisories**

Template is to be used as a guide for visual purposes only.

Batches vary, and even within a batch, please be aware these are hand stitched and will all be slightly different.

Every effort is made to ensure print positioning is the same for every product, but variations do happen.

Pantone matching is not 100% guaranteed due to the printing process.

It is the customer's responsibility to ensure that the proof is correct in all areas. Please be sure to double-check spelling, grammar, layout and design before approving artwork. Due to the variation in monitor colours and adjustments, PDF proofs may not provide an accurate colour representation of the final product & printed work. Once artwork is approved, your order will be processed based on the above unless any amendments are made. All orders are subject to our terms and conditions.