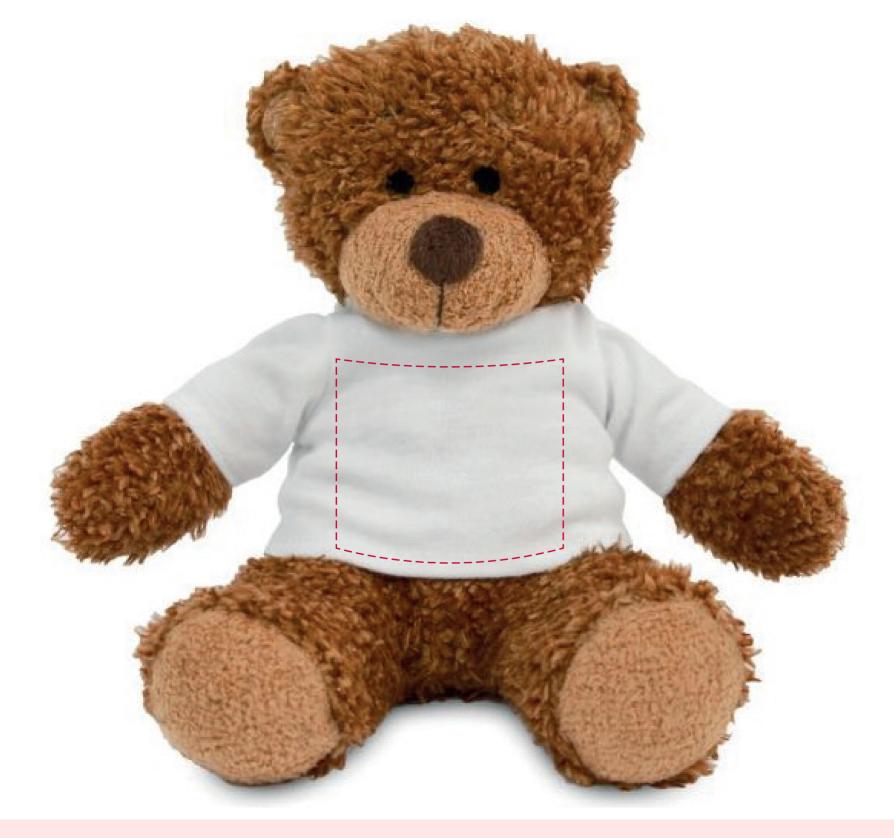

## YOUR VISUAL PROOF (1 of 2)

For Visual Purposes Only Please see page 2 for actual artwork size.

Order ReferencexxxxxDate createdxx/xx/xxCreated byxx

| Product        | 226358      |
|----------------|-------------|
| Bear Colour    | Brown       |
| T-Shirt Colour | White       |
| Branding       | Full Colour |