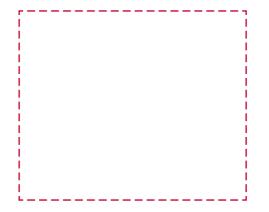

## YOUR VISUAL PROOF (2 of 2)

Order Reference xxxxxx Date created xx/xx/xx Created by xx

| Print area | 60 x 50 mm  |
|------------|-------------|
| Logo size  | xx x xx mm  |
| Branding   | Full Colour |