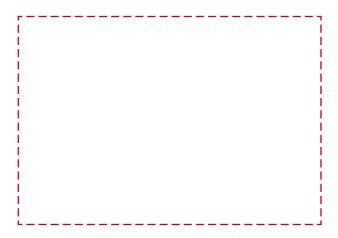

## YOUR VISUAL PROOF (2 of 2)

Order Reference
Date created
Created by

xxxxxx xx/xx/xx

Print area Logo size Branding 80 x 55 mm xx x xx mm

Full Colour