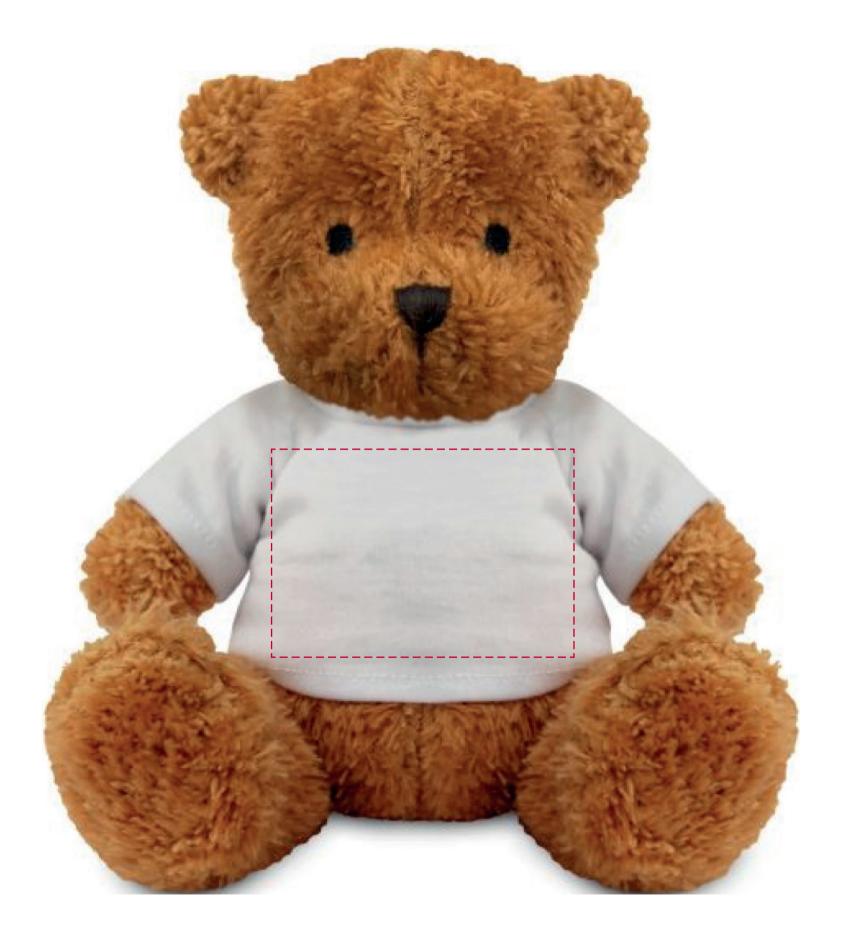

## YOUR VISUAL PROOF (1 of 2)

For Visual Purposes Only Please see page 2 for actual artwork size.

Order Reference xx

Date created xx

Created by xx

xxxxxx xx/xx/xx xx

Product 226360

Bear Colour Golden

T-Shirt Colour White

Branding Full Colour

## **Artwork Advisories**

This template is not to scale and is to be used as a guide for print size & positioning only.

Full colour printed colours may differ when printed to the final product.

It is the customer's responsibility to ensure that the proof is correct in all areas. Please be sure to double-check spelling, grammar, layout and design before approving artwork. Due to the variation in monitor colours and adjustments, PDF proofs may not provide an accurate colour representation of the final product & printed work. Once artwork is approved, your order will be processed based on the above unless any amendments are made. All orders are subject to our terms and conditions.