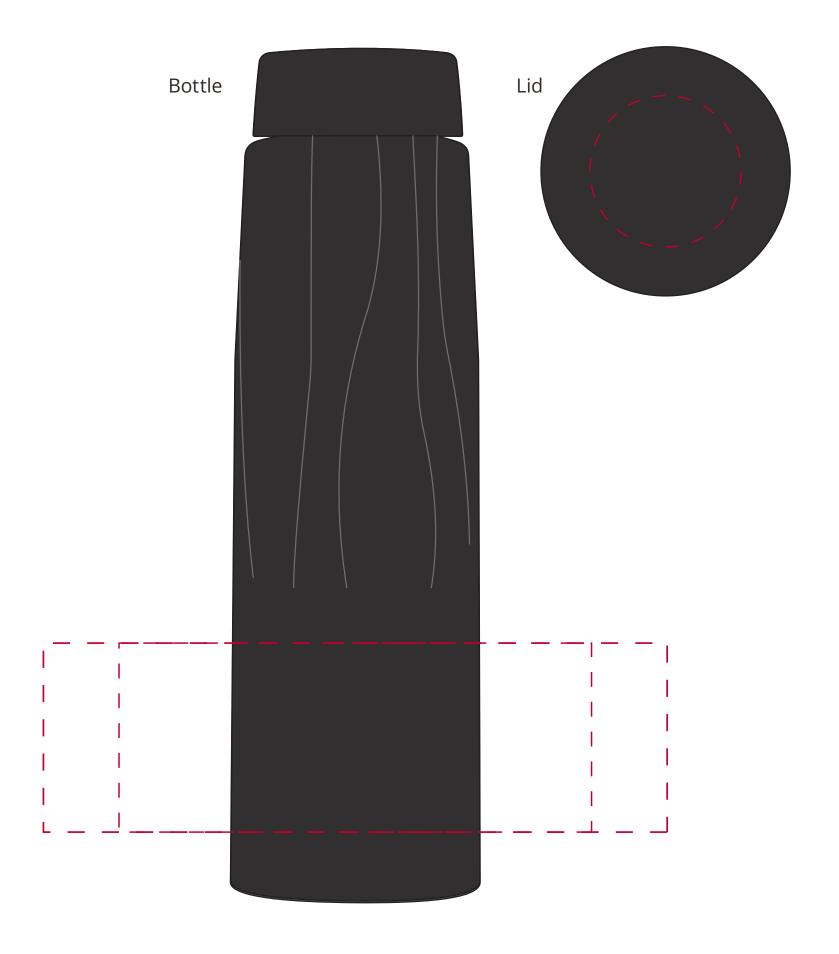

## YOUR VISUAL PROOF

Order Reference xxxxxx

Date created xx/xx/xx

Created by xx

Product 226361 Colour Black

Branding Spot Colour

## **Artwork Advisories**

It is the customer's responsibility to ensure that the proof is correct in all areas. Please be sure to double-check spelling, grammar, layout and design before approving artwork. Due to the variation in monitor colours and adjustments, PDF proofs may not provide an accurate colour representation of the final product & printed work. Once artwork is approved, your order will be processed based on the above unless any amendments are made. All orders are subject to our terms and conditions.