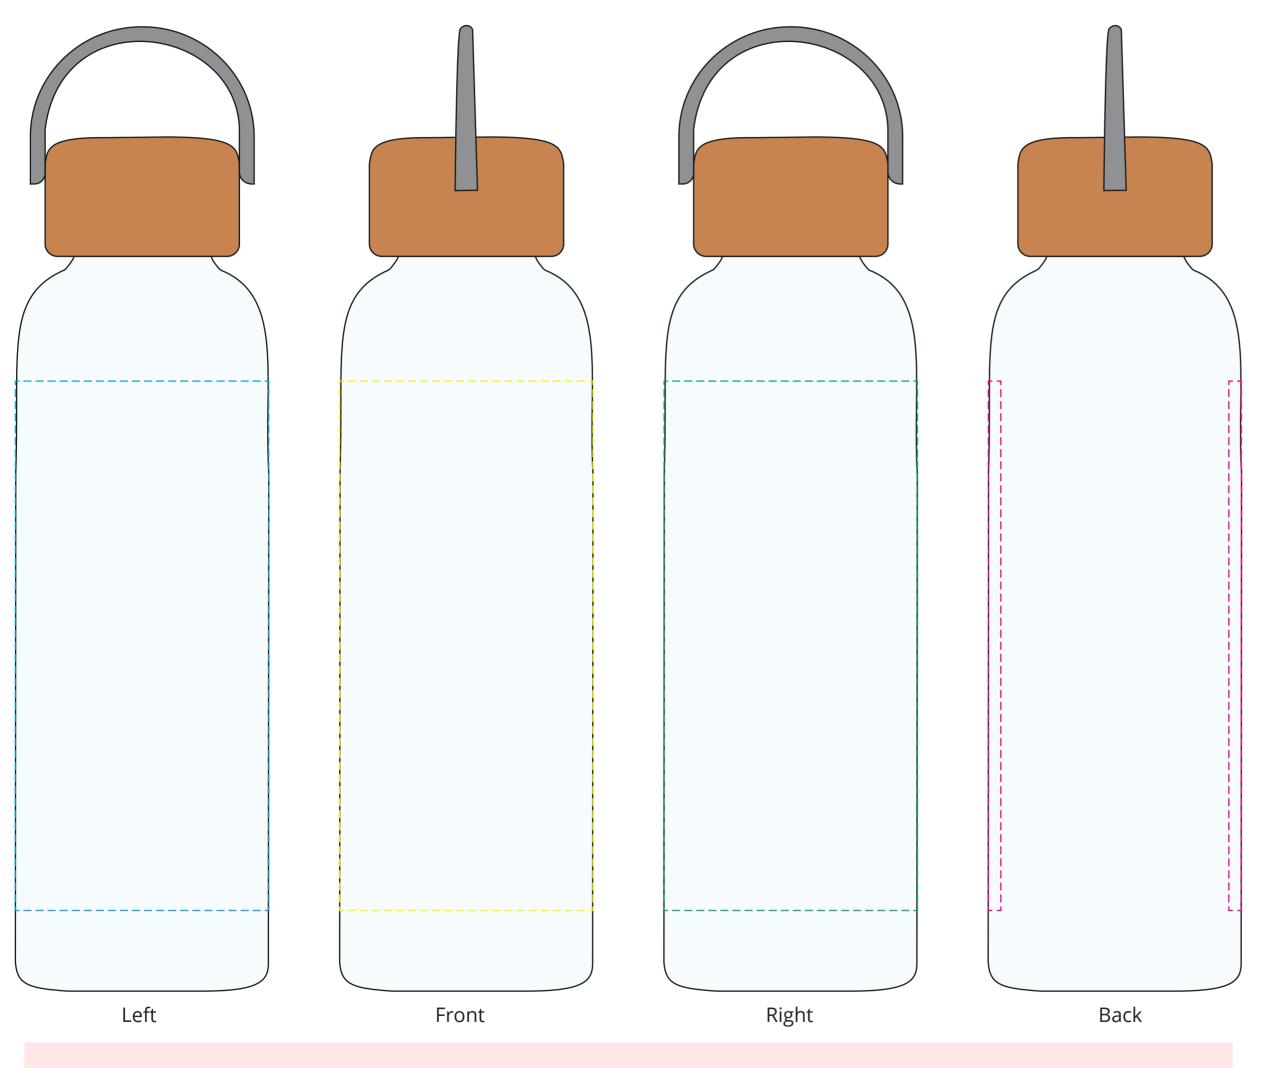

## YOUR VISUAL PROOF (1 of 2)

Visual purposes only. Please see page 2 for actual artwork size.

Order Reference xxxxxx

Date created xx/xx/xx

Created by xx

Product 226366 Colour Glass

Branding Spot Colour (1 col. max)

## Artwork Advisories

This template is not to scale and is to be used as a guide for print size & positioning only.

It is the customer's responsibility to ensure that the proof is correct in all areas. Please be sure to double-check spelling, grammar, layout and design before approving artwork. Due to the variation in monitor colours and adjustments, PDF proofs may not provide an accurate colour representation of the final product & printed work. Once artwork is approved, your order will be processed based on the above unless any amendments are made. All orders are subject to our terms and conditions.