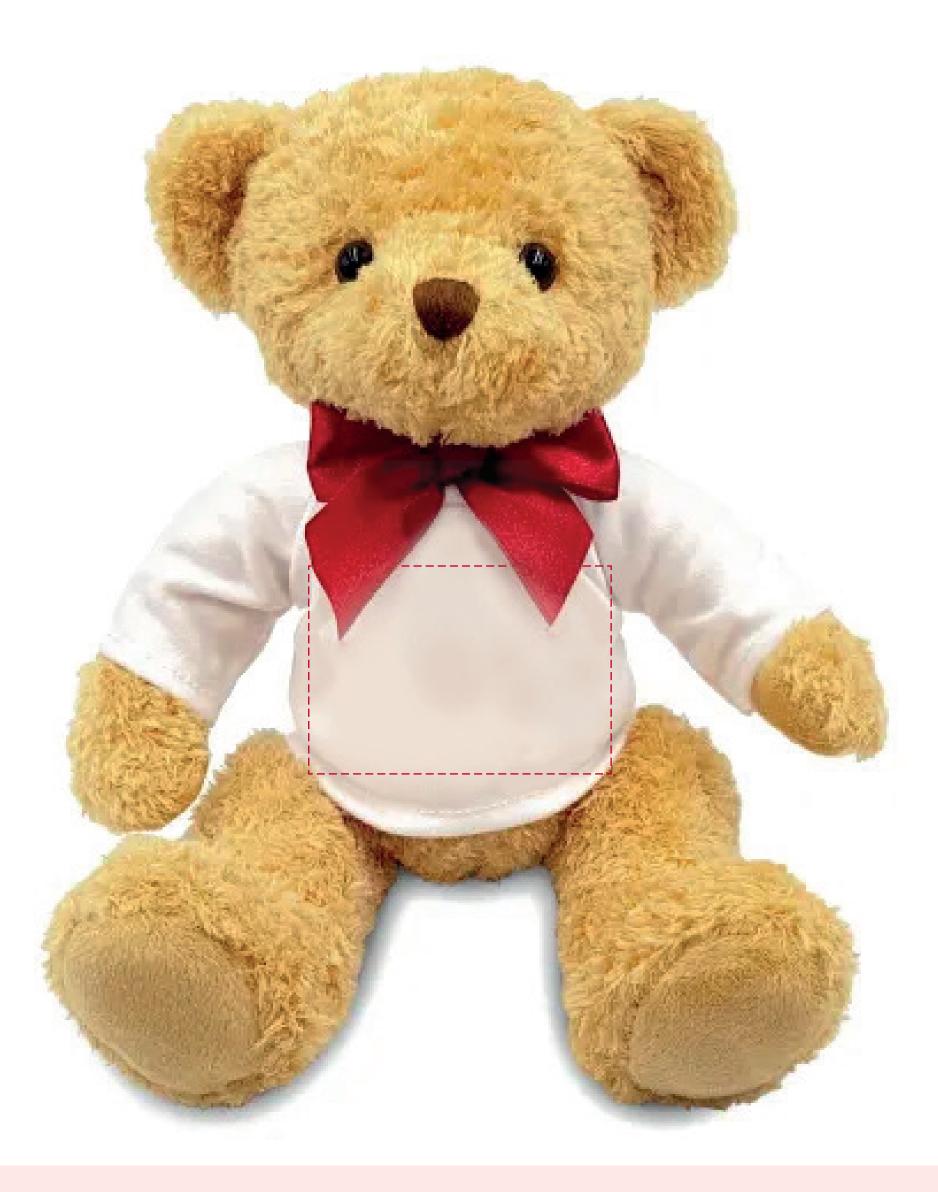

## YOUR VISUAL PROOF (1 of 2)

**For Visual Purposes Only** Please see page 2 for actual artwork size.

Order ReferencexxDate createdxxCreated byxx

xxxxxx xx/xx/xx xx

Product Bear Colour T-Shirt Colour Branding 226367 Golden White Full Colour

## Artwork Advisories

This template is not to scale and is to be used as a guide for print size & positioning only.

Full colour printed colours may differ when printed to the final product.

It is the customer's responsibility to ensure that the proof is correct in all areas. Please be sure to double-check spelling, grammar, layout and design before approving artwork. Due to the variation in monitor colours and adjustments, PDF proofs may not provide an accurate colour representation of the final product & printed work. Once artwork is approved, your order will be processed based on the above unless any amendments are made. All orders are subject to our terms and conditions.