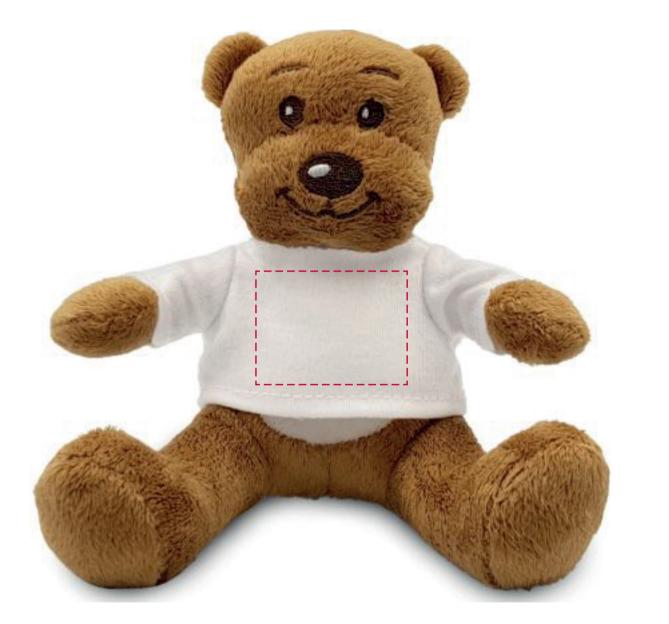

## YOUR VISUAL PROOF (1 of 2)

Order ReferencexxxxxDate createdxx/xx/xxCreated byxx

| Product        | 226370      |
|----------------|-------------|
| Bear Colour    | Brown       |
| T-Shirt Colour | White       |
| Branding       | Full Colour |

Artwork Advisories

This template is not to scale and is to be used as a guide for print size & positioning only.

Full colour printed colours may differ when printed to the final product.

It is the customer's responsibility to ensure that the proof is correct in all areas. Please be sure to double-check spelling, grammar, layout and design before approving artwork. Due to the variation in monitor colours and adjustments, PDF proofs may not provide an accurate colour representation of the final product & printed work. Once artwork is approved, your order will be processed based on the above unless any amendments are made. All orders are subject to our terms and conditions.