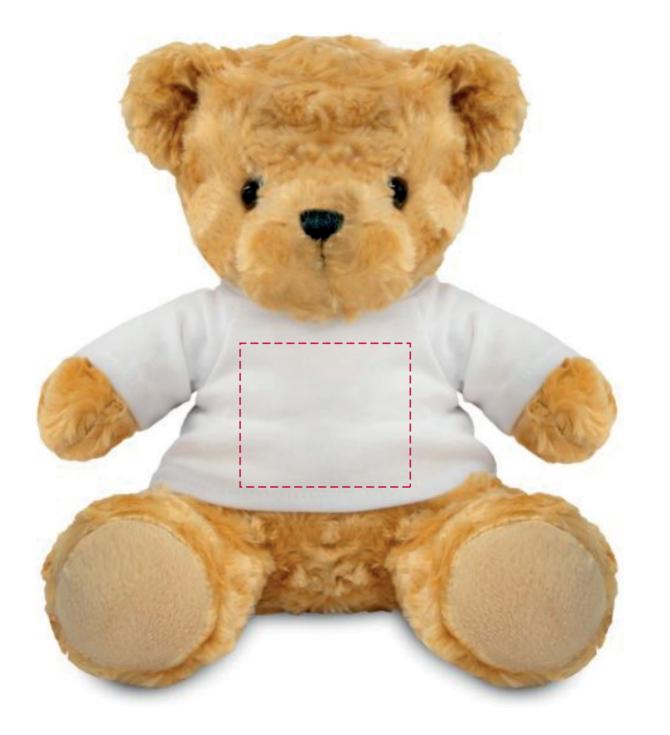

## YOUR VISUAL PROOF (1 of 2)

Order ReferencexxxxxDate createdxx/xx/xxCreated byxx

| Product        | 226375      |
|----------------|-------------|
| Bear Colour    | Golden      |
| T-Shirt Colour | White       |
| Branding       | Full Colour |

## Artwork Advisories

This template is not to scale and is to be used as a guide for print size & positioning only.

Full colour printed colours may differ when printed to the final product.

It is the customer's responsibility to ensure that the proof is correct in all areas. Please be sure to double-check spelling, grammar, layout and design before approving artwork. Due to the variation in monitor colours and adjustments, PDF proofs may not provide an accurate colour representation of the final product & printed work. Once artwork is approved, your order will be processed based on the above unless any amendments are made. All orders are subject to our terms and conditions.