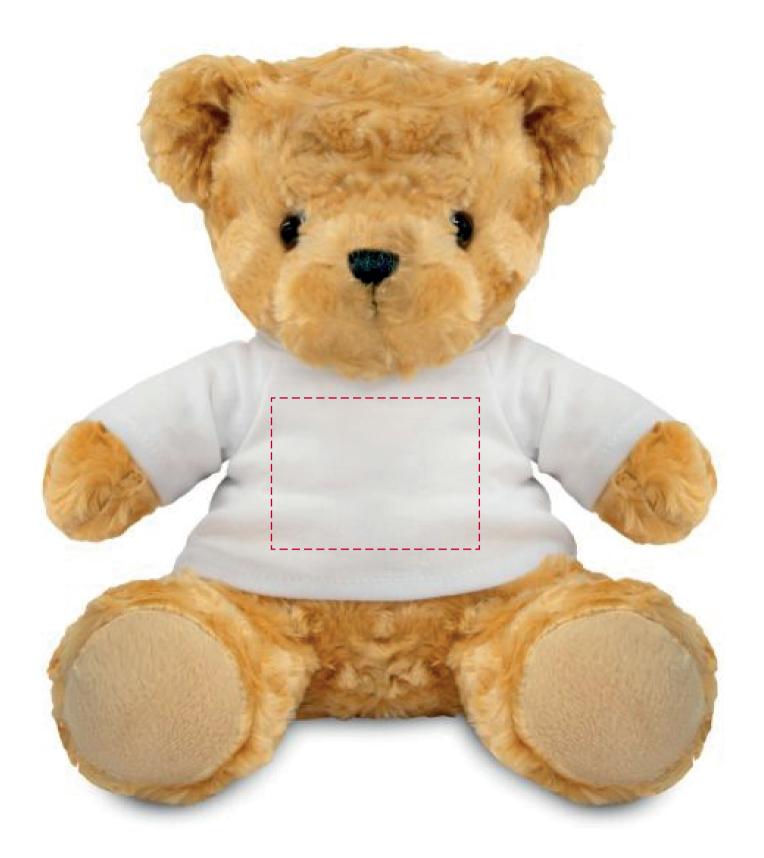

## YOUR VISUAL PROOF (1 of 2)

Order Reference xxxxxx

Date created xx/xx/xx

Created by xx

Product 226375

Bear Colour Golden

T-Shirt Colour White

Branding Full Colour

## **Artwork Advisories**

This template is not to scale and is to be used as a guide for print size & positioning only.

Full colour printed colours may differ when printed to the final product.

It is the customer's responsibility to ensure that the proof is correct in all areas. Please be sure to double-check spelling, grammar, layout and design before approving artwork. Due to the variation in monitor colours and adjustments, PDF proofs may not provide an accurate colour representation of the final product & printed work. Once artwork is approved, your order will be processed based on the above unless any amendments are made. All orders are subject to our terms and conditions.