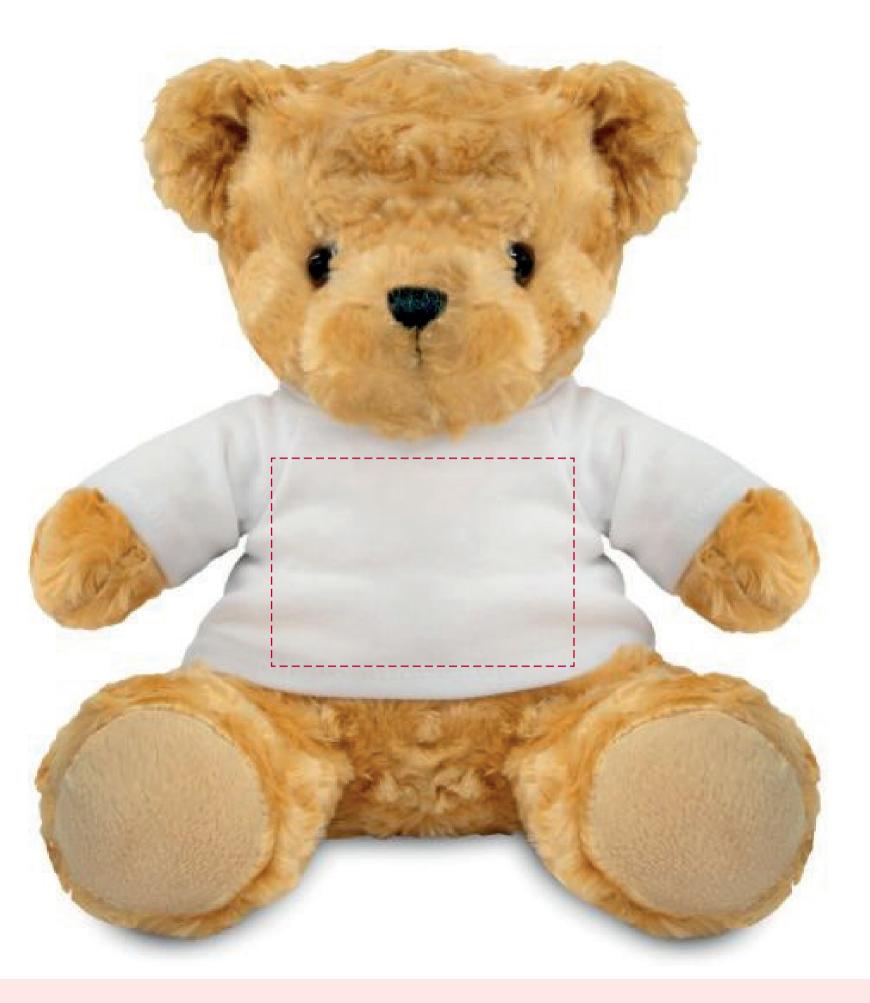

## YOUR VISUAL PROOF (1 of 2)

**For Visual Purposes Only** Please see page 2 for actual artwork size.

Order ReferencexxxxxDate createdxx/xx/xxCreated byxx

Product226375Bear ColourGoldenT-Shirt ColourWhiteBrandingFull Colour