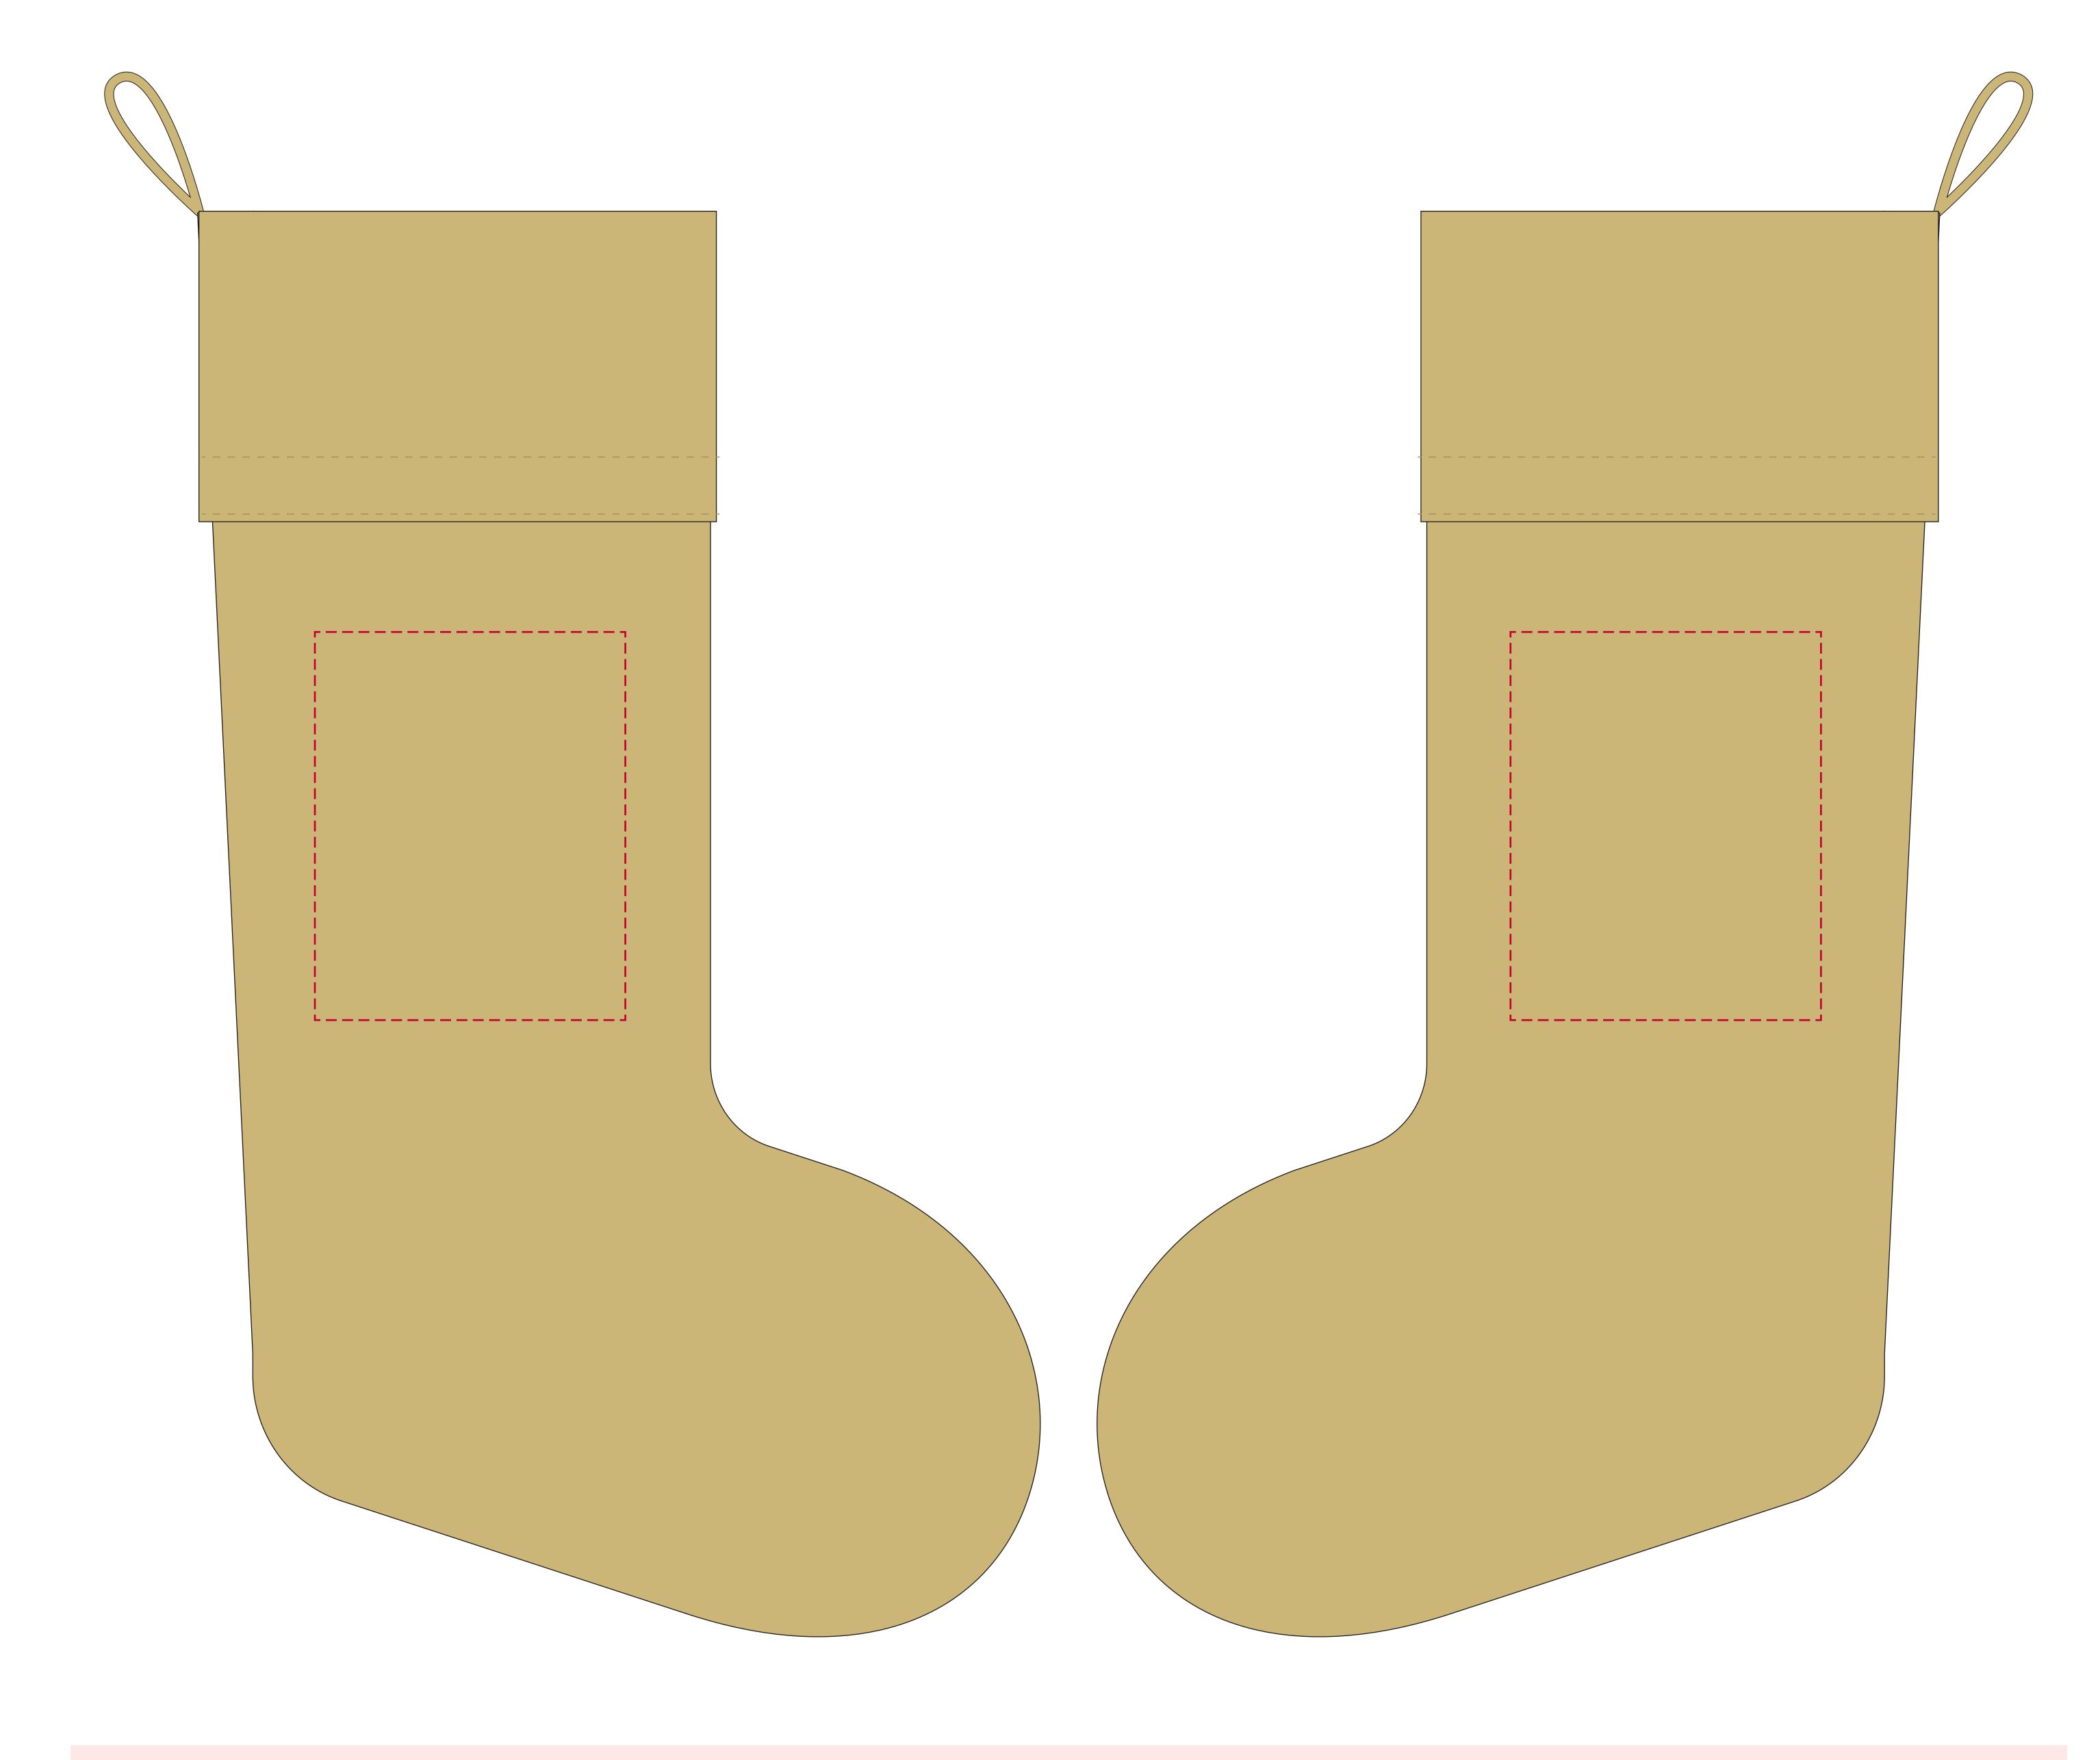

## YOUR VISUAL PROOF

Scale 100% Print area 120 x 150 mm Logo size xx x xxmm

Order Reference xxxxxxx

Date created xx/xx/xx

Created by xx

Product 226376

Colour Natural

**Branding** Spot Colour

## **Artwork Advisories**

Artwork may distort due to the coarse texture.

Artwork must be atleast 1.05mm thick to avoid filling in.

All sizes are approximate and finished goods may vary by 5%. Logo placement may have the same variance.