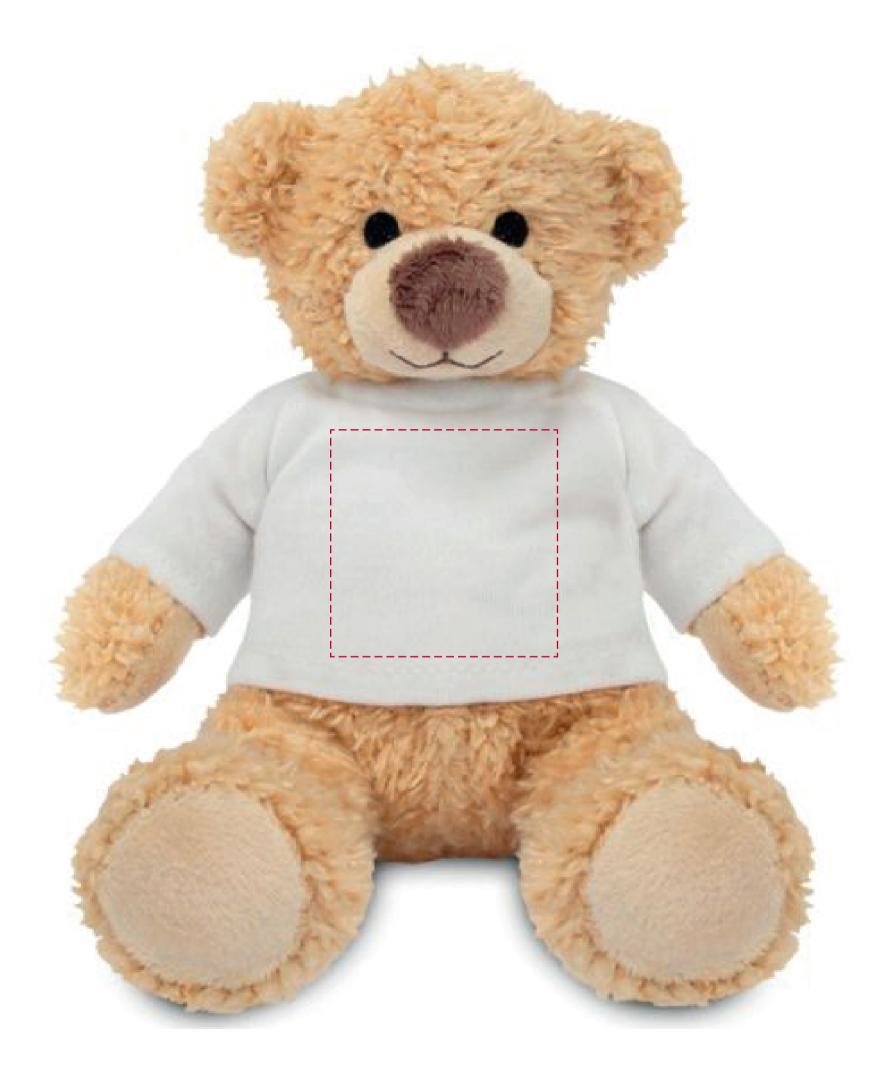

## YOUR VISUAL PROOF (1 of 2)

Order Reference xxxxxx

Date created xx/xx/xx

Created by xx

Product 226378

Bear Colour Golden

T-Shirt Colour White

Branding Full Colour

## **Artwork Advisories**

This template is not to scale and is to be used as a guide for print size & positioning only.

Full colour printed colours may differ when printed to the final product.

It is the customer's responsibility to ensure that the proof is correct in all areas. Please be sure to double-check spelling, grammar, layout and design before approving artwork. Due to the variation in monitor colours and adjustments, PDF proofs may not provide an accurate colour representation of the final product & printed work. Once artwork is approved, your order will be processed based on the above unless any amendments are made. All orders are subject to our terms and conditions.