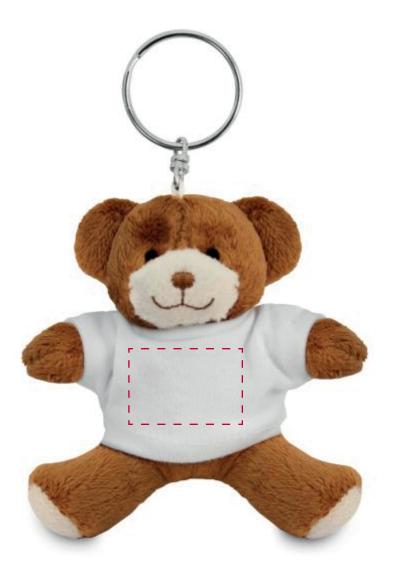

## YOUR VISUAL PROOF

Order Reference xxxxxx

Date created xx/xx/xx

Created by xx

Product 226380

Bear Colour Brown

Tshirt Colour White

Branding Full Colour