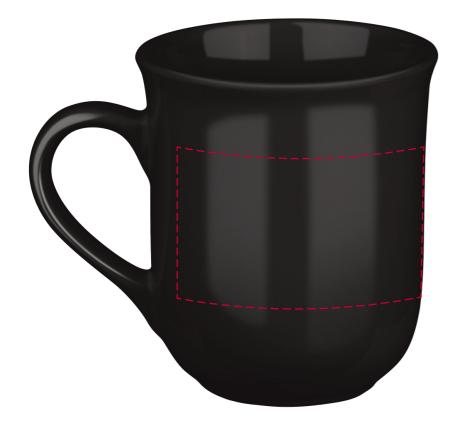

## YOUR VISUAL PROOF (1 of 2)

Order ReferencexxxxxxDate createdxx/xx/xxCreated byxx

| Product  | 226403      |  |  |
|----------|-------------|--|--|
| Colour   | Black       |  |  |
| Branding | Spot colour |  |  |