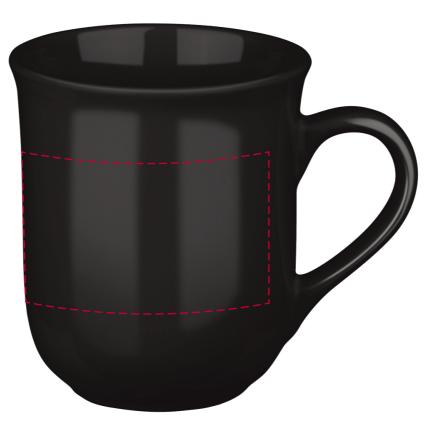

## YOUR VISUAL PROOF (2 of 2)

Order ReferencexxxxxDate createdxx/xx/xxCreated byxx

| Print area | 185 x 40mm  |  |  |
|------------|-------------|--|--|
| Logo size  | xx x xxmm   |  |  |
| Branding   | Spot colour |  |  |