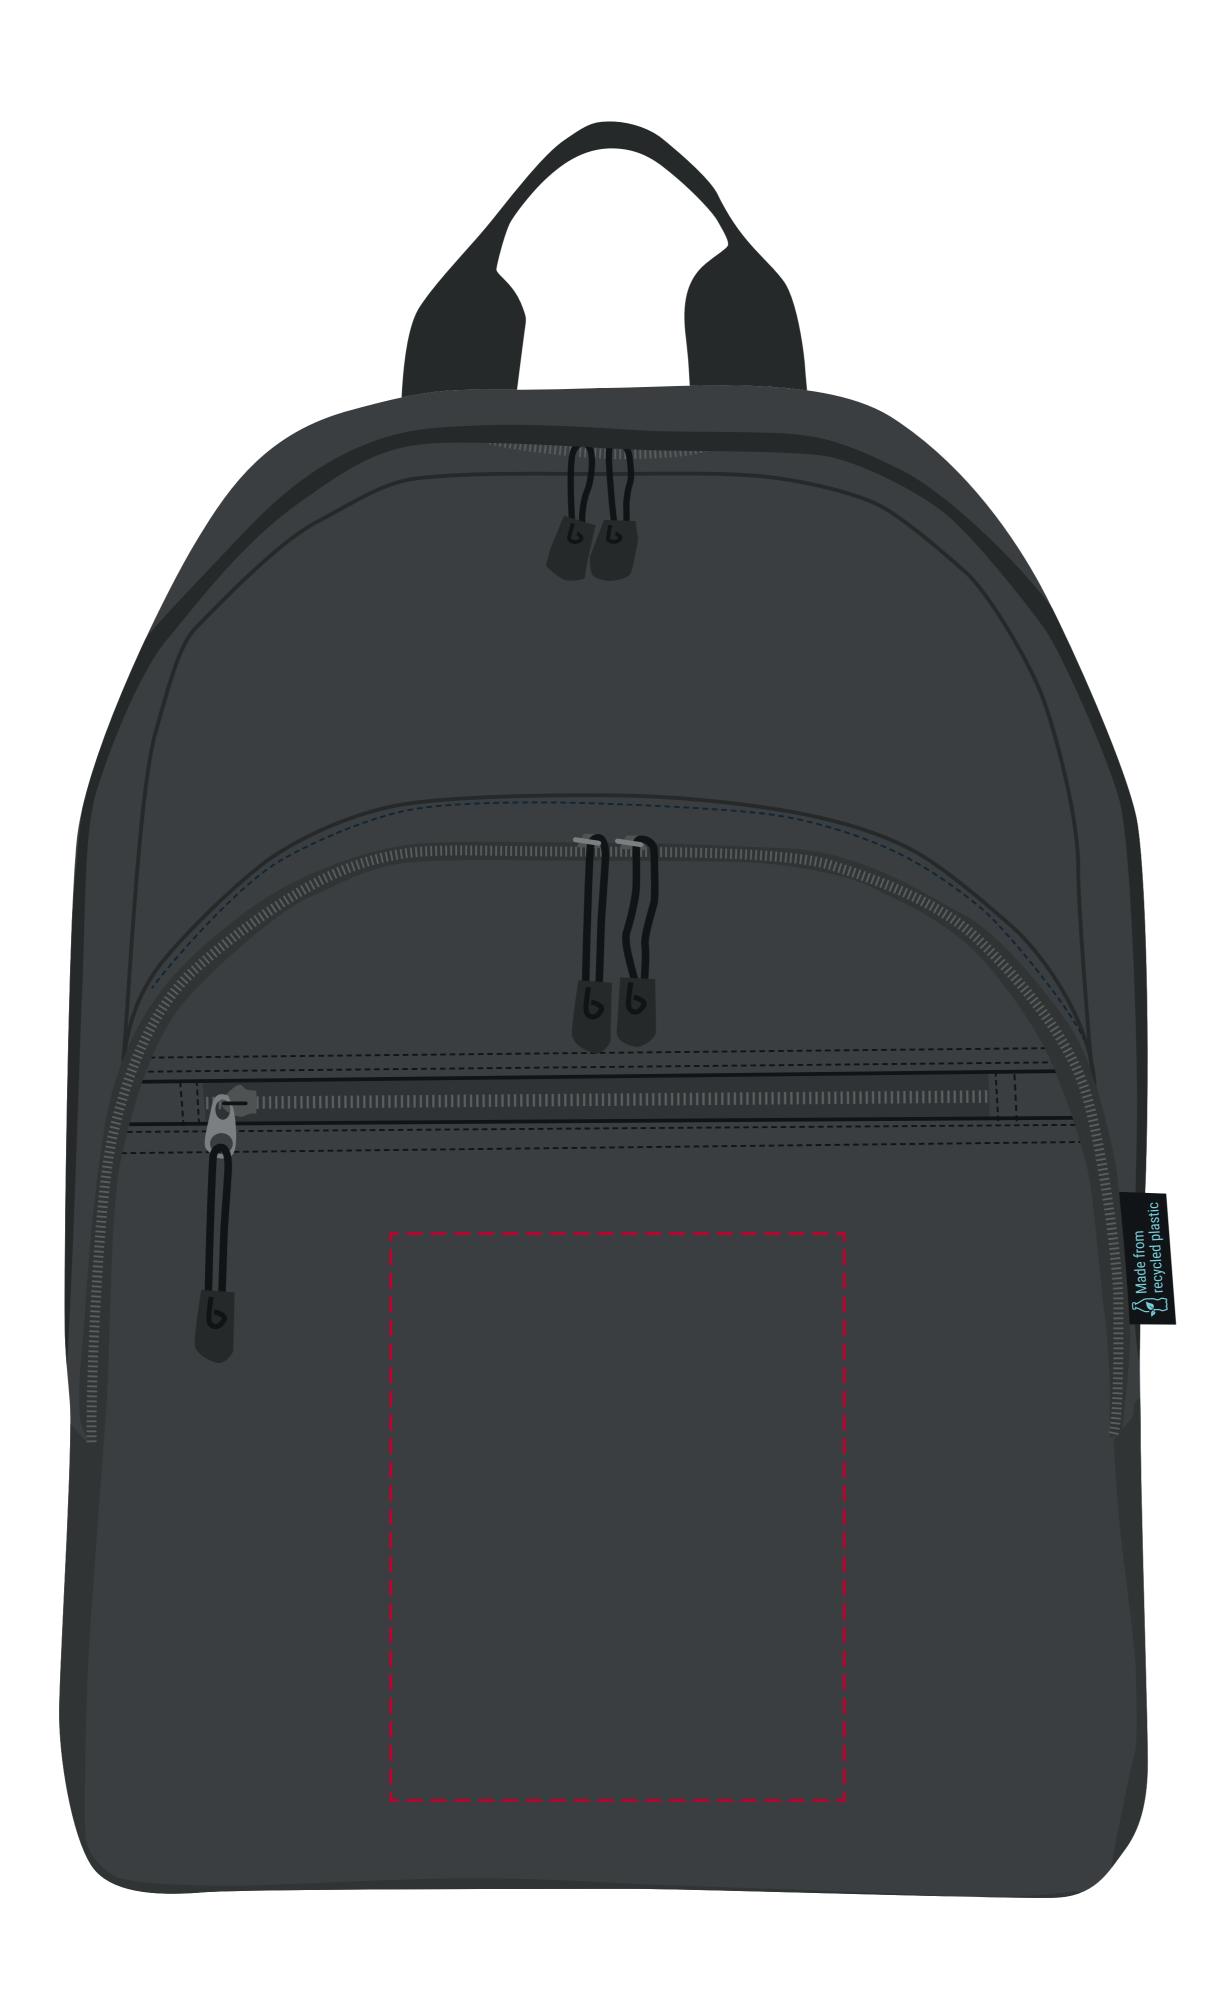

## YOUR VISUAL PROOF

**Scale** 100%

**Print area** 120 x 150 mm

Logo size xx x xx mm

Order Reference Date created Created by

XXXXXX xx/xx/xx XX

| Product  |  |
|----------|--|
| Colour   |  |
| Branding |  |

226408 Black Spot Colour