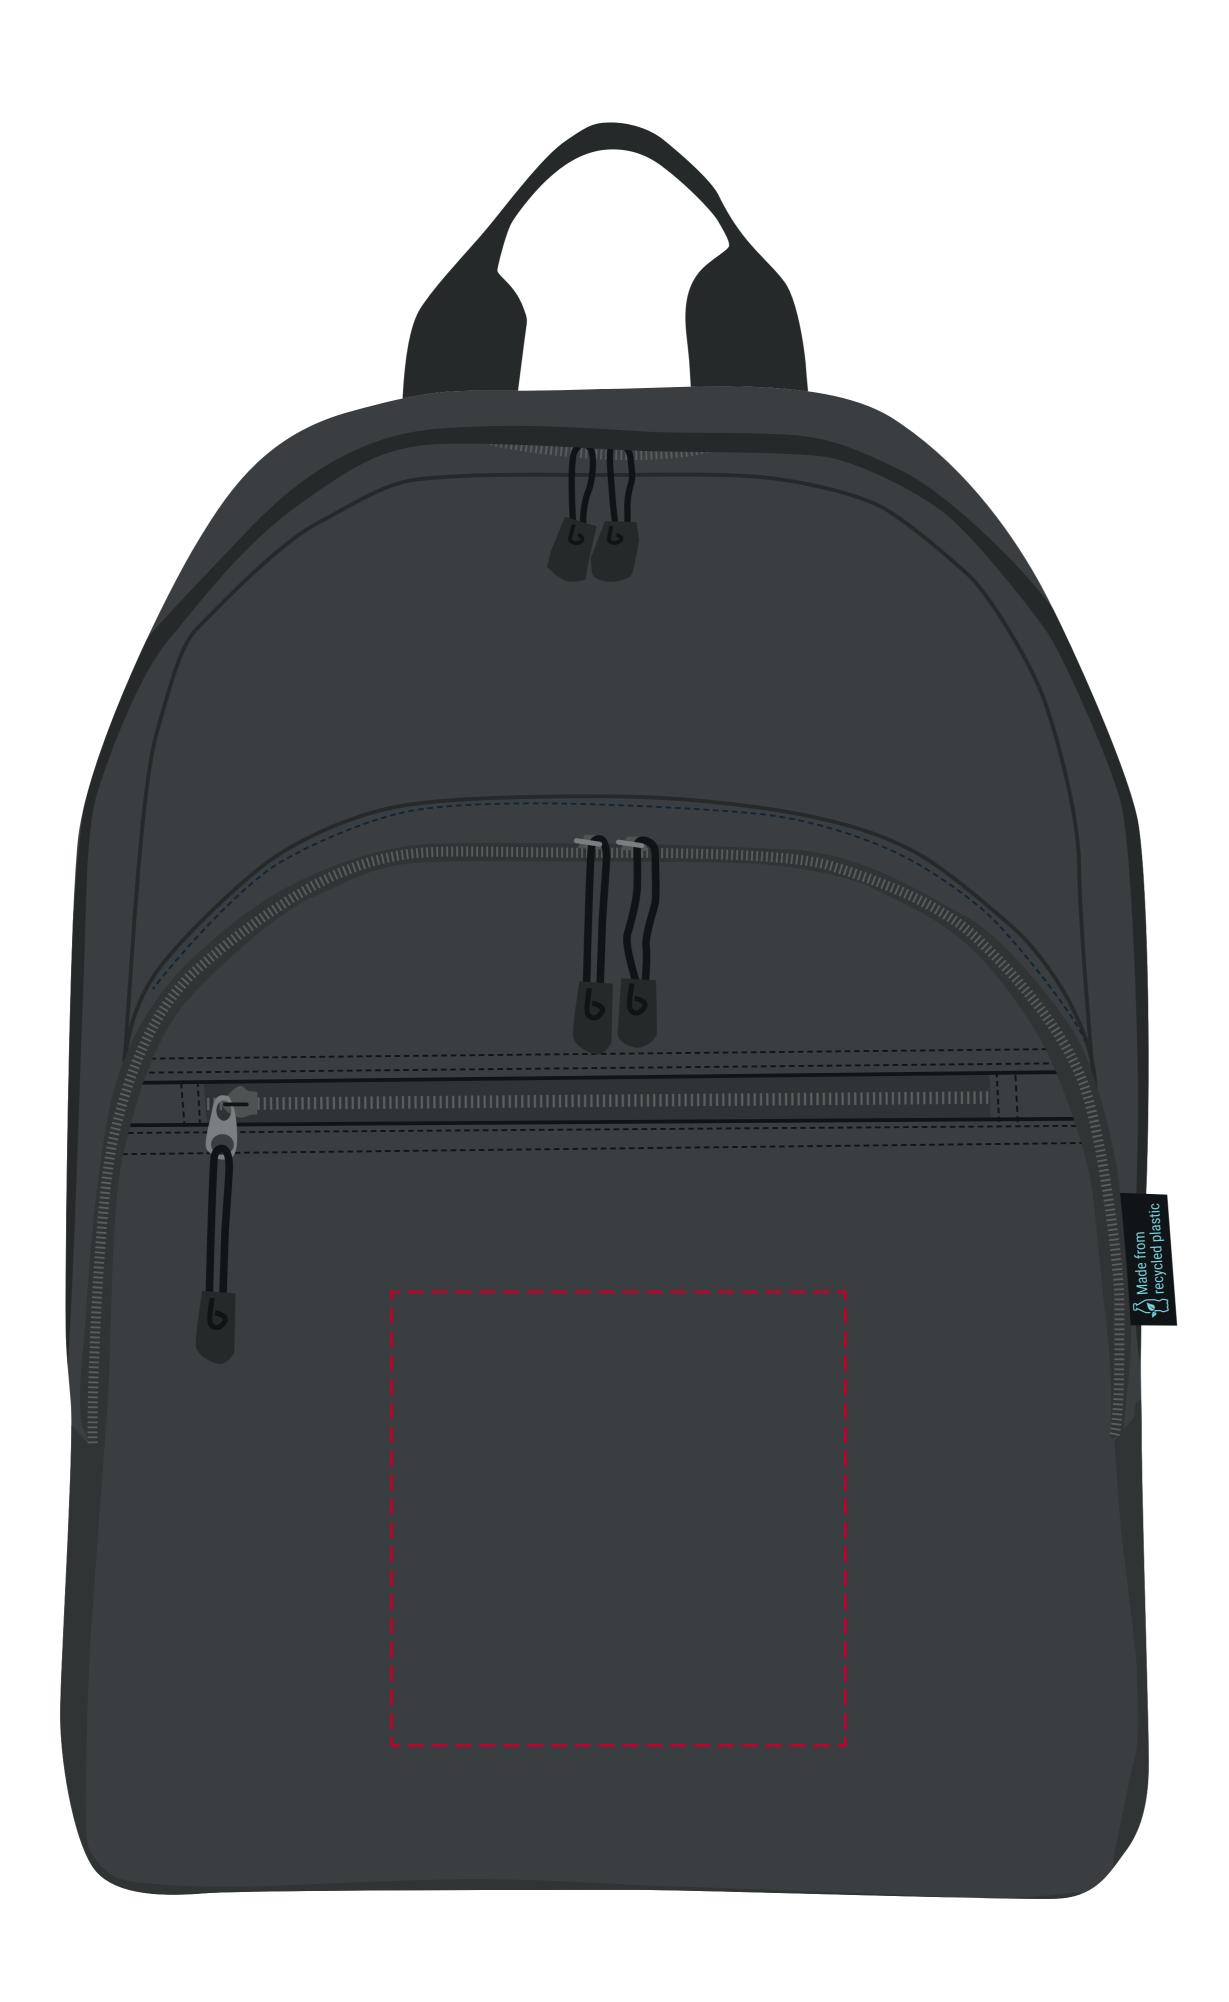

## YOUR VISUAL PROOF

**Scale** 100%

**Print area** 120 x 120 mm

## Logo size xx x xx mm

**Order Reference** Date created Created by

XXXXXX xx/xx/xx XX

Product Colour Branding 226408 Black Full Colour (Transfer)