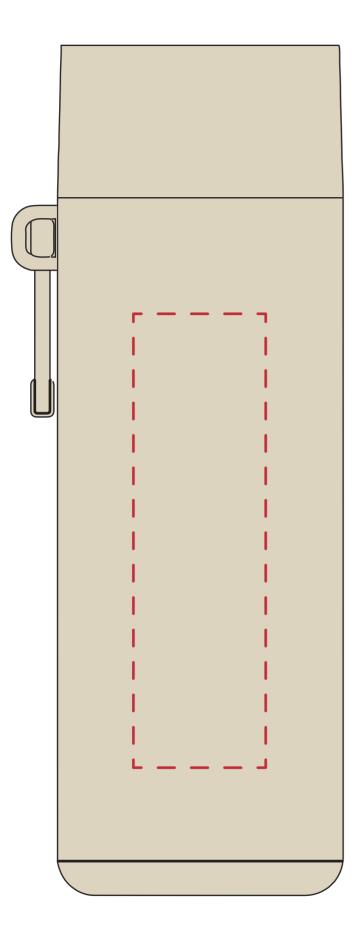

## YOUR VISUAL PROOF

Order Reference xxxxxx

Date created xx/xx/xx

Created by xx

Product 226417 Colour Beige

Branding Spot colour/Engraved