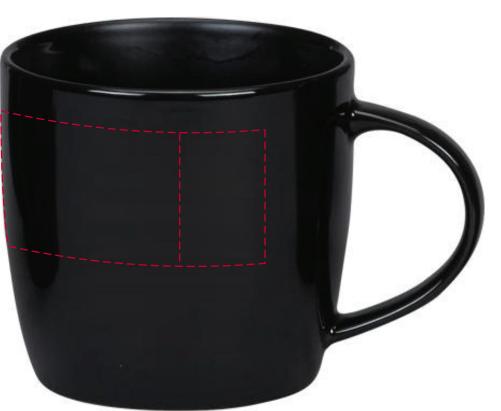

## YOUR VISUAL PROOF (2 of 2)

| Back | Centre |        | Front  | Centre |
|------|--------|--------|--------|--------|
|      |        |        | <br>   |        |
|      |        |        |        |        |
|      |        | <br>   |        |        |
|      |        | I<br>I | l<br>I |        |
|      |        |        |        |        |

Order Reference xxxxxx

Date created xx/xx/xx

Created by xx

Print area 185 x 35 mm

Logo size xx x xxmm

Branding Spot Colour

Visual scale 100%.