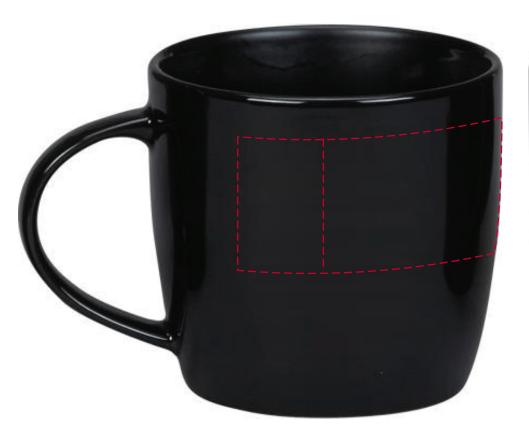

## YOUR VISUAL PROOF (1 of 2)

Order Reference xxxxxx

Date created xx/xx/xx

Created by xx

Product 226423 Colour Black

Branding Spot Colour

## PANTONE® Colours

PANTONE® PANTONE® PANTONE® PANTONE® XXXC XXXC XXXC

## Artwork Advisories

Due to artwork size, fine detail may fill in.

It is the customer's responsibility to ensure that the proof is correct in all areas. Please be sure to double-check spelling, grammar, layout and design before approving artwork. Due to the variation in monitor colours and adjustments, PDF proofs may not provide an accurate colour representation of the final product & printed work. Once artwork is approved, your order will be processed based on the above unless any amendments are made. All orders are subject to our terms and conditions.

Order Reference xxxxxx

Date created xx/xx/xx

Created by xx

Print area 185 x 35 mm

Logo size xx x xxmm

Branding Spot Colour

Visual scale 100%.