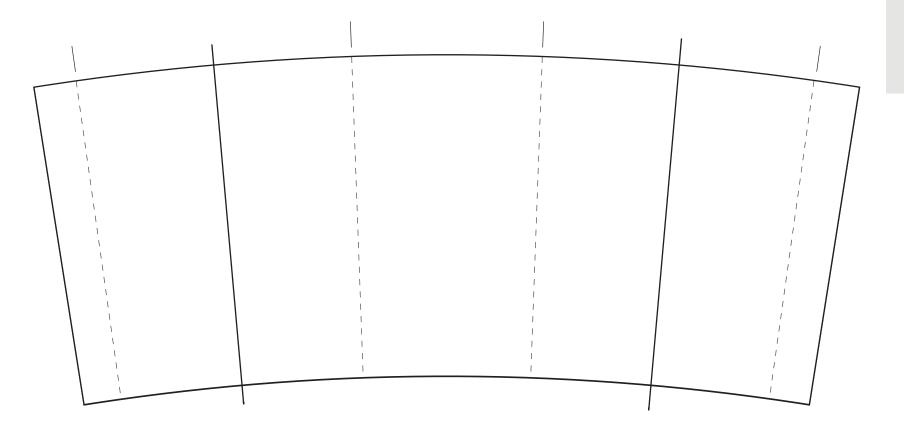

## YOUR VISUAL PROOF (2 of 2)

Group Artwork with 190 x 85 mm rectangle Effects > Warp > Arc 10%

Visual scale 100%.

Order Reference
Date created
Created by

xxxxxx xx/xx/xx xx

Print area190 x 85 mmLogo sizexx x xxmmBrandingFull Colour