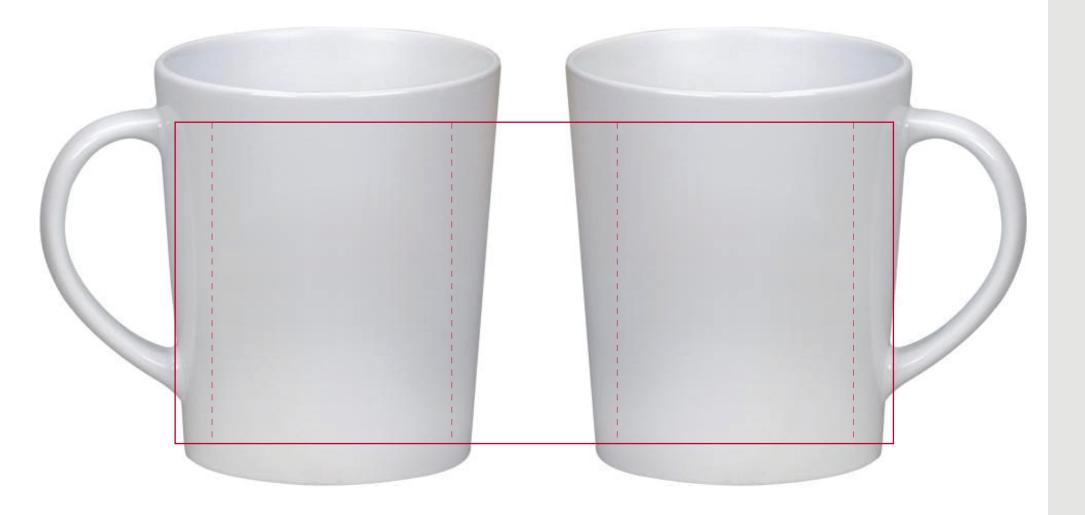

## YOUR VISUAL PROOF (1 of 2)

Visual purposes only. Please see page 2 for actual artwok size.

Order Reference

xxxxxx xx/xx/xx

Date created

Created by

XX

Product 226425 Colour White

**Branding** Full Colour