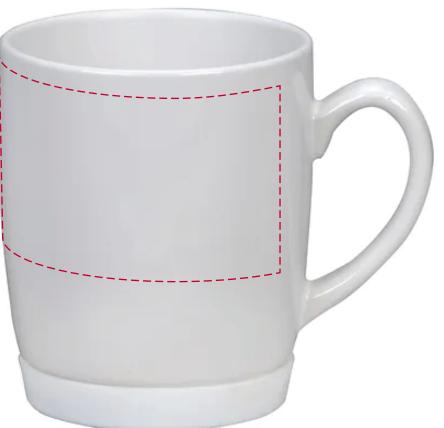

## YOUR VISUAL PROOF (2 of 2)

Order Reference

Date created

Created by

xxxxxx xx/xx/xx

Print area Logo size Branding 200 x 60 mm

xx x xxmm Full Colour

Visual scale 100%.