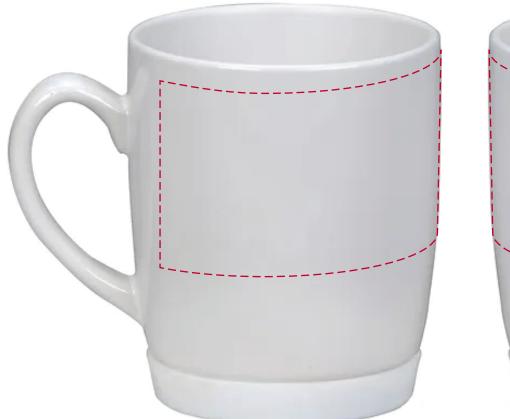

## YOUR VISUAL PROOF (1 of 2)

Order Reference XXXXXX Date created Created by

xx/xx/xx XX

Product 226429 White Colour Branding Full Colour