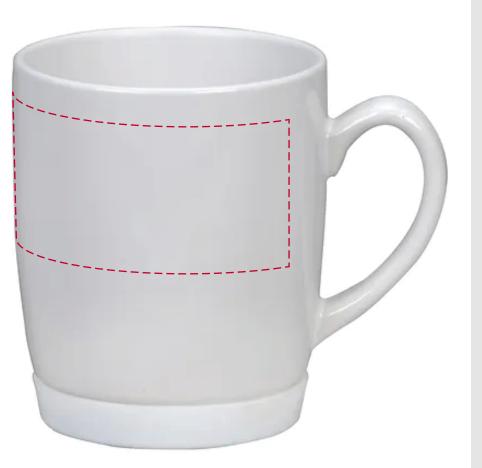

## YOUR VISUAL PROOF (2 of 2)

Visual scale 100%.

Order Reference Date created Created by

XXXXXX xx/xx/xx

Print area 185 x 40 mm Logo size xx x xxmm Branding Spot colour