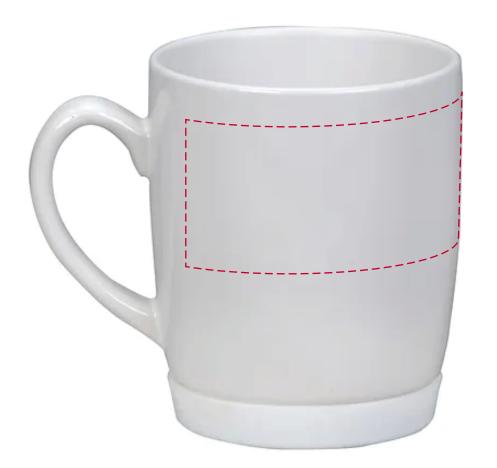

## YOUR VISUAL PROOF (1 of 2)

Order Reference xxxxxx

Date created xx/xx/xx

Created by xx

Product 226429 Colour White

Branding Spot colour