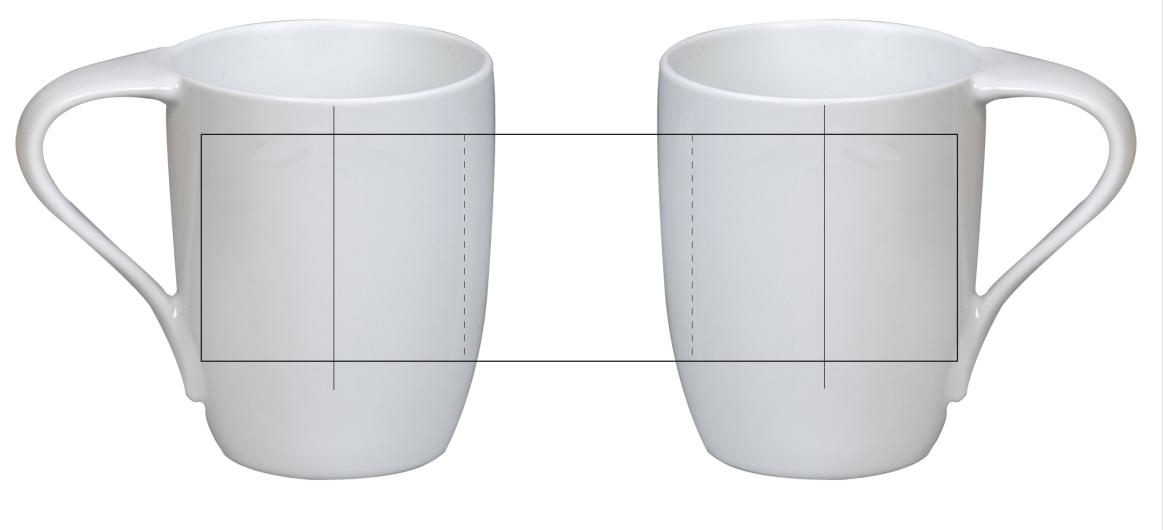

## YOUR VISUAL PROOF (2 of 2)

Order ReferencexxxxxDate createdxx/xx/xxCreated byxx

| Print area | 200 x 60 mm |
|------------|-------------|
| Logo size  | xx x xxmm   |
| Branding   | Full Colour |

| Front | Centre | Back | Centre |
|-------|--------|------|--------|
|       |        |      |        |
|       |        | 1    |        |
|       |        | <br> |        |
|       |        | 1    |        |
|       |        | 1    |        |
|       |        | <br> |        |
|       |        | 1    |        |
|       |        | 1    |        |
|       |        |      |        |