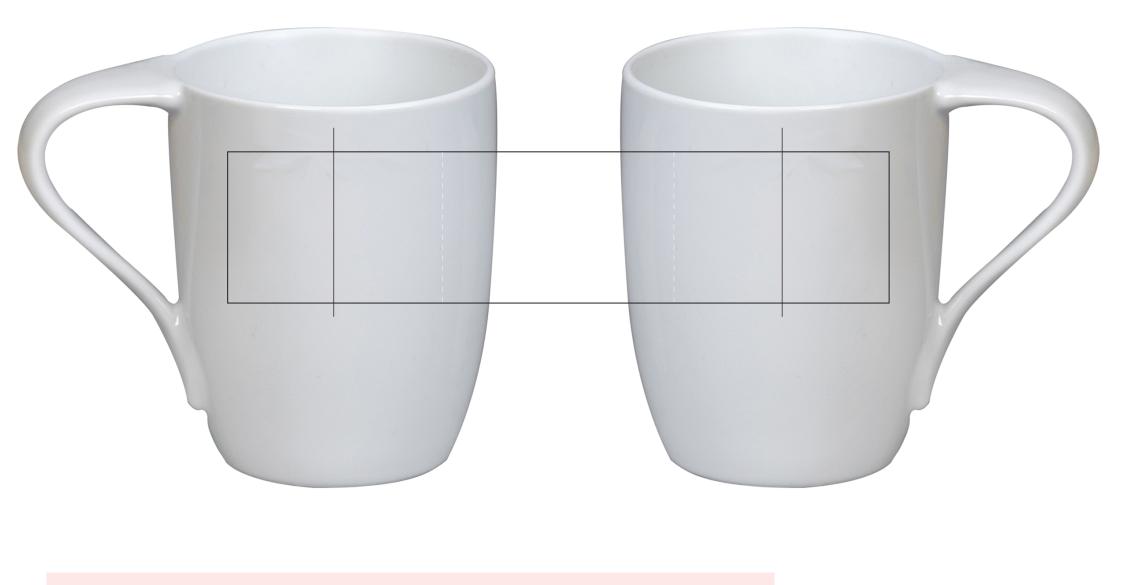

## YOUR VISUAL PROOF (1 of 2)

Order ReferencexxxxxDate createdxx/xx/xxCreated byxx

| Product  | 226430      |
|----------|-------------|
| Colour   | White       |
| Branding | Spot colour |

## Artwork Advisories

It is the customer's responsibility to ensure that the proof is correct in all areas. Please be sure to double-check spelling, grammar, layout and design before approving artwork. Due to the variation in monitor colours and adjustments, PDF proofs may not provide an accurate colour representation **of the final product & printed work.** Once artwork is approved, your order will be processed based on the above unless any amendments are made. All orders are subject to our terms and conditions.

Please email all approvals/amends to your **order processor.** 