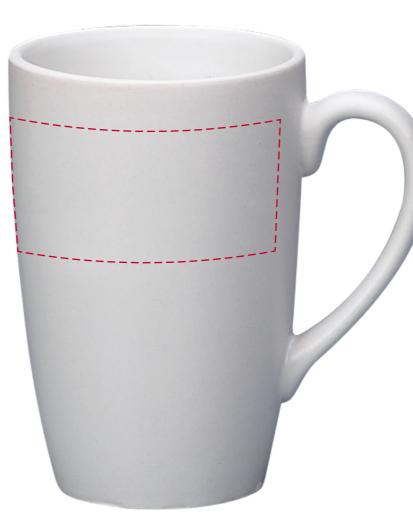

## YOUR VISUAL PROOF (2 of 2)

Order ReferencexxxxxDate createdxx/xx/xxCreated byxx

| Print area | 175 x 35 mm |  |
|------------|-------------|--|
| Logo size  | xx x xxmm   |  |
| Branding   | Spot colour |  |