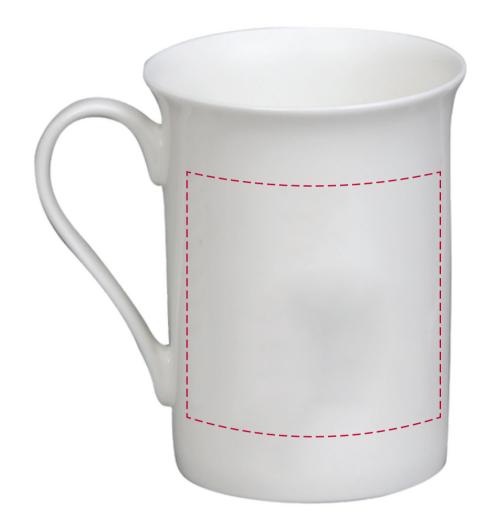

## YOUR VISUAL PROOF (1 of 2)

For Visual Purposes Only. Please see page 2 for actual artwork size.

Order Reference

xxxxxx xx/xx/xx

Date created Created by

XX

Product 226437 Colour White

Branding Full colour