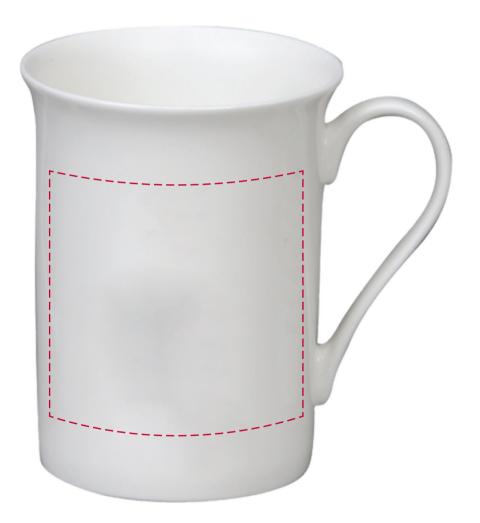

## YOUR VISUAL PROOF (2 of 2)

Visual scale 100%.

Order Reference

...

Date created

xxxxxx xx/xx/xx

Created by

Print area