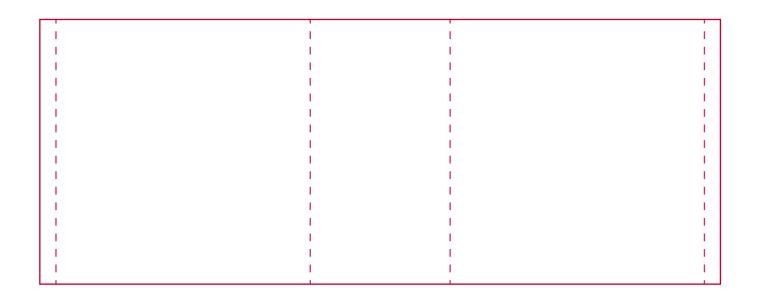

## YOUR VISUAL PROOF (2 of 2)

Visual scale 100%.

Order Reference

...

Date created

xxxxxx xx/xx/xx

Created by

Print area

180 x 70mm

Logo size

xx x xxmm Full colour

Branding