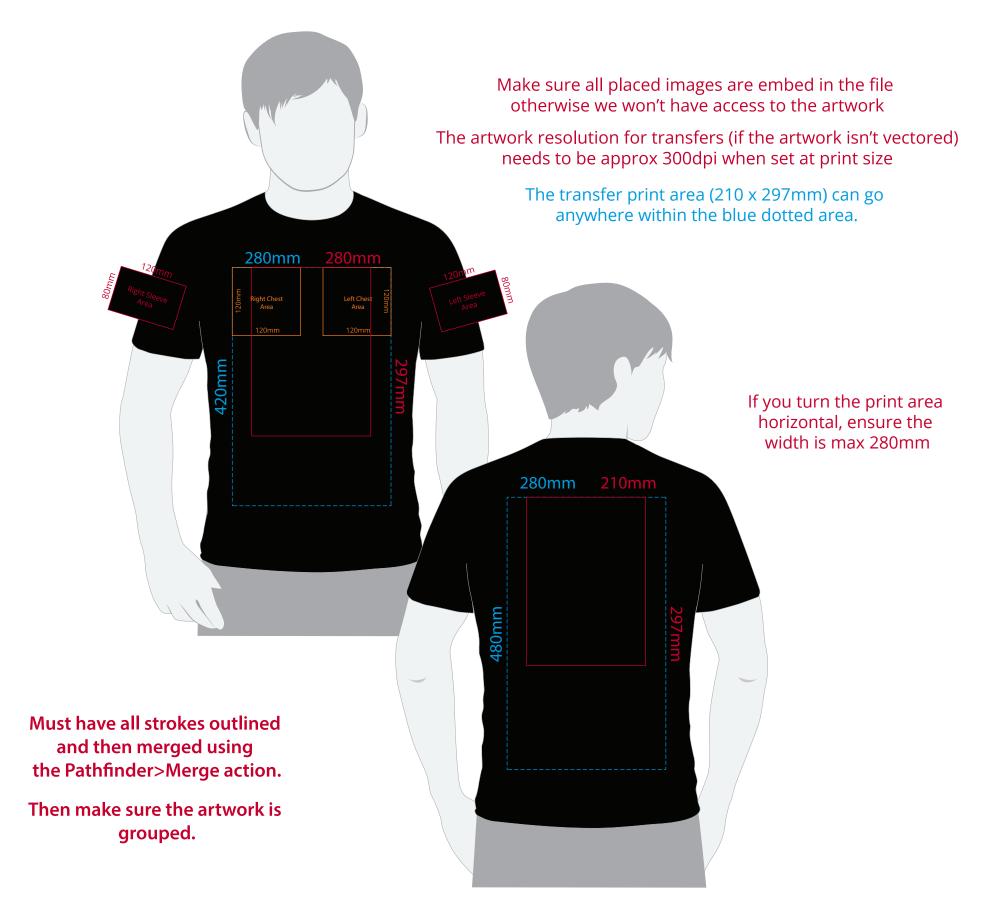

## Artwork Advisories

This template is not to scale and is to be used as a guide for print size & positioning only.

When transfer printed an outline edge (keyline) may be visible.

Full colour printed colours may differ when printed to the final product.