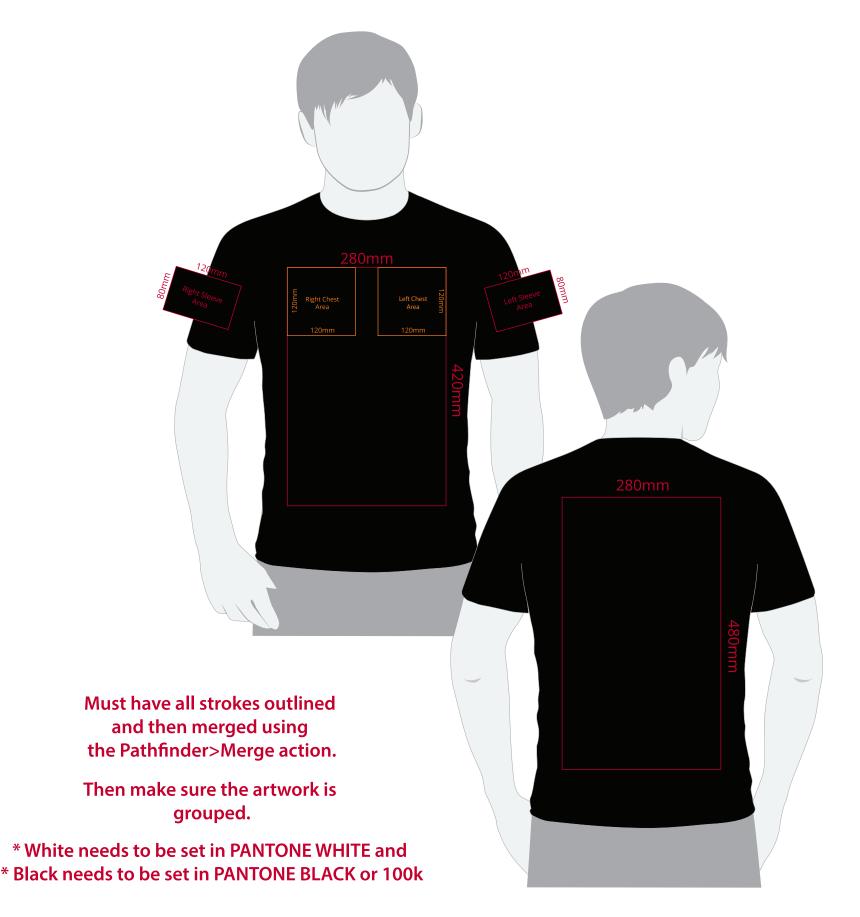

## YOUR VISUAL PROOF (1 of 2)

| Order Reference | xxxxxx  |
|-----------------|---------|
| Date created    | xx/xx/x |
| Created by      | XX      |

| Product  | 226441      |
|----------|-------------|
| Colour   | XXXXXX      |
| Branding | Spot Colour |

## Artwork Advisories

This template is not to scale and is to be used as a guide for print size & positioning only.

On coloured shirts a layer of white is printed underneath the artwork to ensure the colour of the bag doesn't affect the print.

It is the customer's responsibility to ensure that the proof is correct in all areas. Please be sure to double-check spelling, grammar, layout and design before approving artwork. **Due to the variation in monitor colours and adjustments, PDF proofs may not provide an accurate colour representation of the final product & printed work.** Once artwork is approved, your order will be processed based on the above unless any amendments are made. All orders are subject to our terms and conditions.