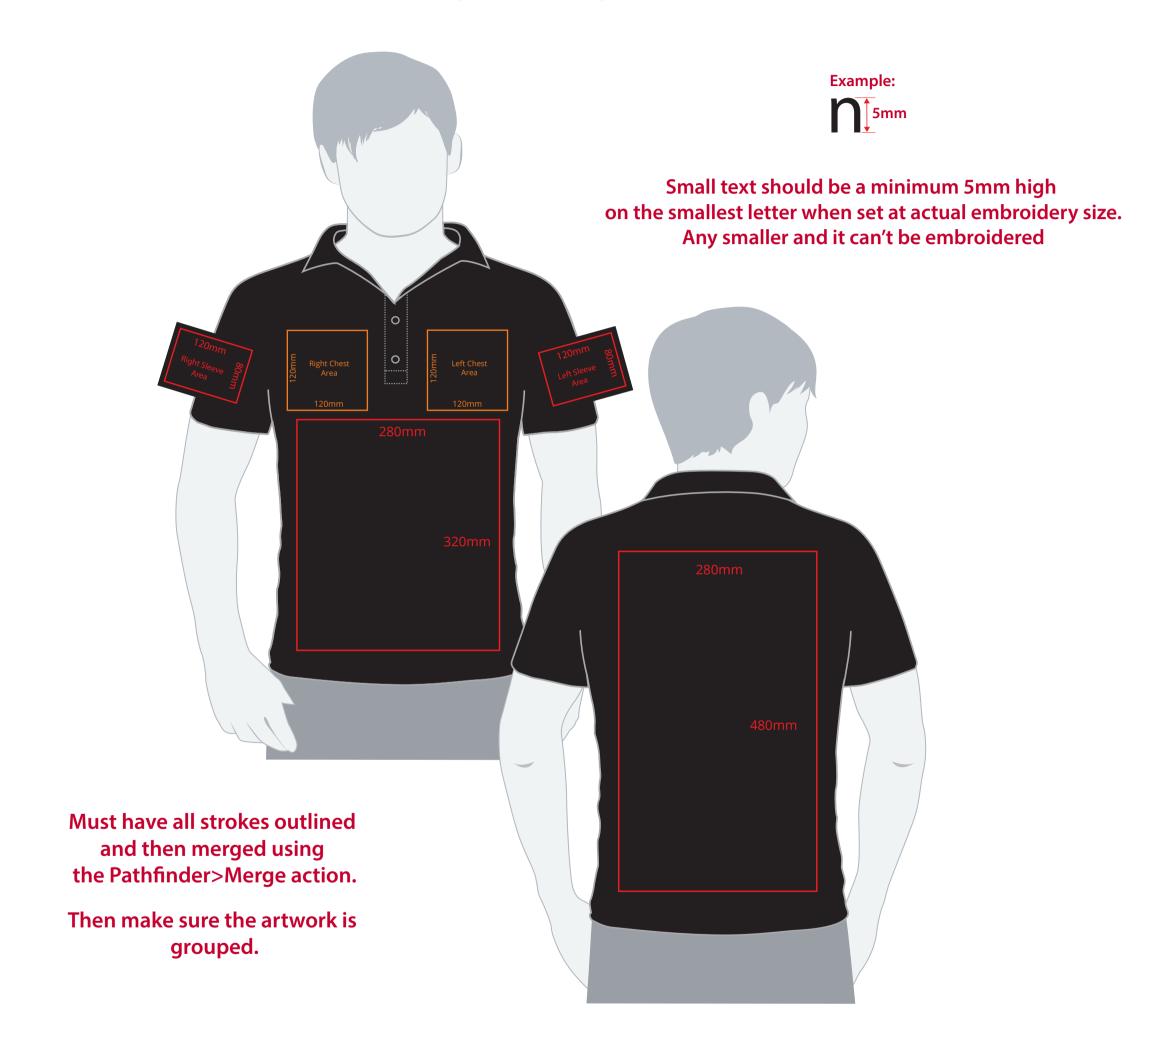

## YOUR VISUAL PROOF (1 of 2)

**Artwork not to scale (to be used as a guide only)** Please see page 2 for actual artwork size.

Order Reference xxxxxx

Date created xx/xx/xx

Created by xx

Product 226446
Colour XXXXXX

## **Artwork Advisories**

This template is not to scale and is to be used as a guide for print size & positioning only.

Please note the actual embroidery may differ slightly once digitised.

Thread colours are not Pantone matched. They are matched from universal Madeira thread swatch books.

## YOUR VISUAL PROOF (2 of 2)

Order Reference Date created Created by

XXXXXX xx/xx/xx

XX

Print position

XXXX

Print area 90 x 50 mm Logo size xx x xxmm

Branding